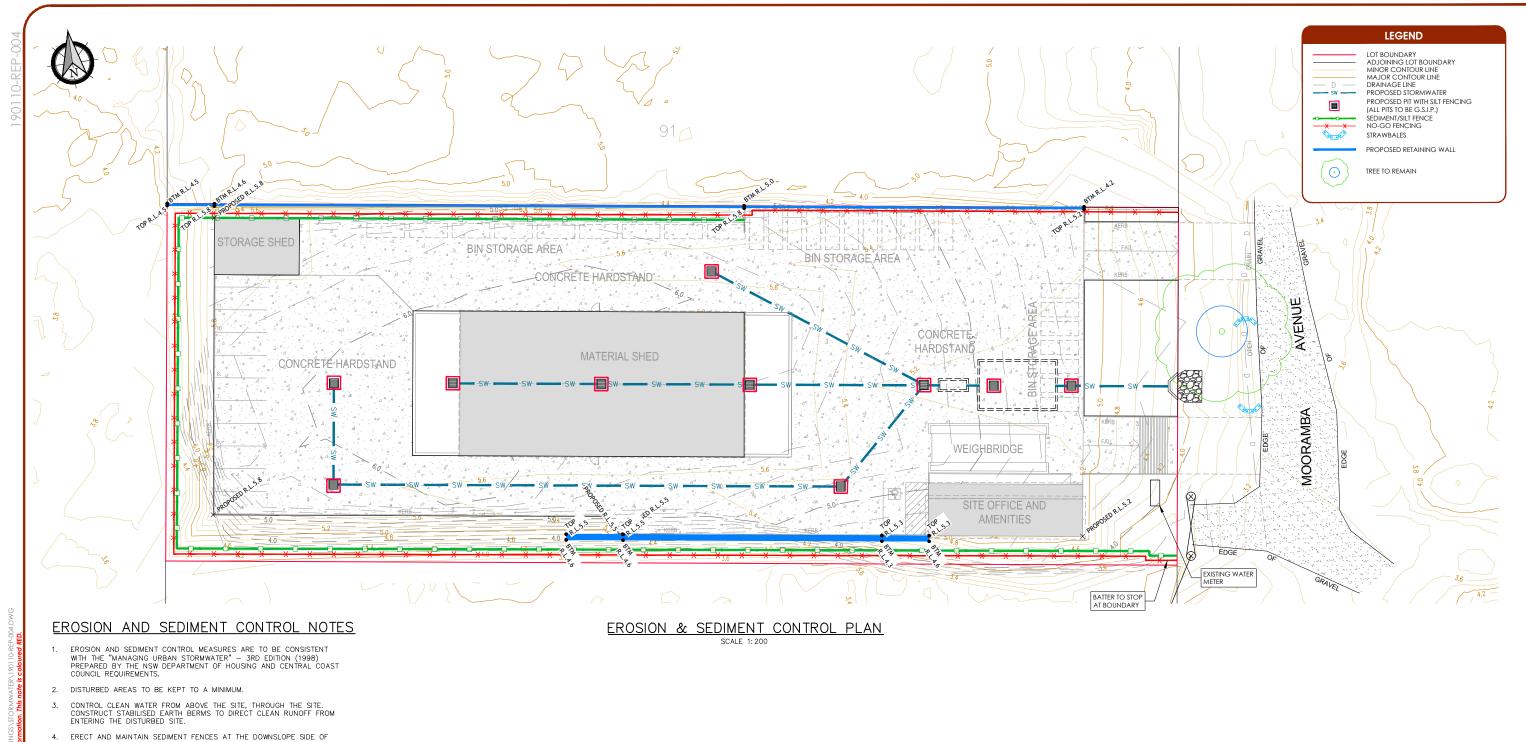

#### TUGGERAH WASTE TRANSFER STATION

LOT 90, DP 4008, 5 MOORAMBA AVENUE, TUGGERAH

**ALL TOWN SKIPS** 

12315.5 - DA-REV G.vwx

JOB NUMBER: PHASE: DWG No: REV: **12315.5 DA 07 I** 

ERECT AND MAINTAIN SEDIMENT FENCES AT THE DOWNSLOPE SIDE OF DISTURBED AREA DURING CONSTRUCTION.

CONSTRUCT STABILISED EARTH BANKS TO COLLECT RUNOFF FROM DISTURBED AREAS AND DIRECT IT TO A SEDIMENT CONTROL PIT.

CONSERVE ALL TOPSOIL, STOCKPILE AND PROTECT FOR REUSE ON SITE.

STOCKPILES OF MATERIAL TO BE PLACED AWAY FROM DRAINAGE FLOW PATHS AND HEAVILY TRAFFICABLE AREAS AND TO BE SURROUNDED BY SILT FENCING AT ALL TIMES.

9. PROTECT ALL DISTURBED AREAS FROM EROSION.

10. MINIMISE SEDIMENTATION.

11. PLACE SEDIMENT INLET TRAPS AROUND ALL PITS WITHIN AND IMMEDIATELY DOWNSTREAM OF THE DEVELOPMENT.

12. PLACE MESH AND GRAVEL INLET FILTERS IN GUTTERS AT  $20-25 \mathrm{m}$  INTERVALS.

13. PLACE ROCK CHECK DAM IN TAILOUT SWALES

14. CONSTRUCT AN ALL WEATHER CONSTRUCTION ACCESS TO THE SITE.

15. AREAS OUTSIDE THE BOUNDARIES OF THE PROPOSED DEVELOPMENT WILL BE FENCED WITH NO GO FENCING TO KEEP THE AREAS FREE FROM DISTURBANCE OF MACHINERY, PARKED VEHICLES AND WASTE MATERIAL.

16. ALL DISTURBED AREAS ARE TO BE REVEGETATED OR OTHERWISE PROTECTED AS SOON AS PRACTICAL.

17. ALL EROSION AND SEDIMENT CONTROL MEASURES TO BE MONITORED AND MAINTAINED DAILY UNTIL COMPLETE REHABILITATION IS ACHIEVED.

**EROSION &** SEDIMENT CONTROL PLAN

LOT 90 IN DP 4008 ocation: No.5 MOORAMBA AVE., TUGGERAH

council: CENTRAL COAST COUNCIL dwg ref: 190110-REP-004

client:

ALL TOWN SKIPS

johnson

hunter office sydney office ph: (02) 4978 5100 ph: (02) 8046 7411