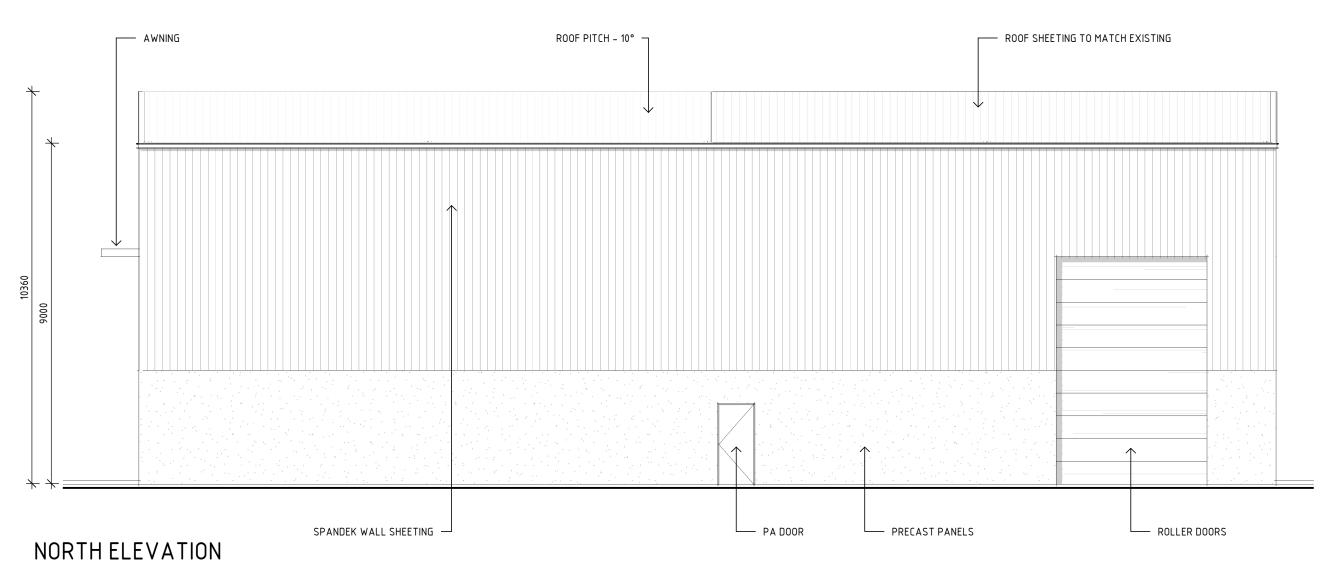

#### NORTH ELEVATION

#### NOTE

- PLANS TO BE READ IN CONJUNCTION WITH ALL OTHER RELEVANT DOCUMENTS
- THRESHOLDS OF DOORWAYS TO COMPLY WITH PART D2.15 OF THE BCA
- DISABLED ACCESS TO COMPLY WITH PART D3 OF THE
- PORTABLE FIRE EXTINGUISHERS TO BE PROVIDED IN ACCORDANCE WITH PART E1.6 OF THE BCA
- EXIT DOORS TO BE IN ACCORDANCE WITH BCA CLAUSE
- EMERGENCY LIGHTING AND EXIT SIGNS TO BE PROVIDED IN ACCORDANCE WITH PART E4 OF THE BCA
- MECHANICAL VENTILATION TO AMENITIES IN ACCORDANCE WITH AS1668.2