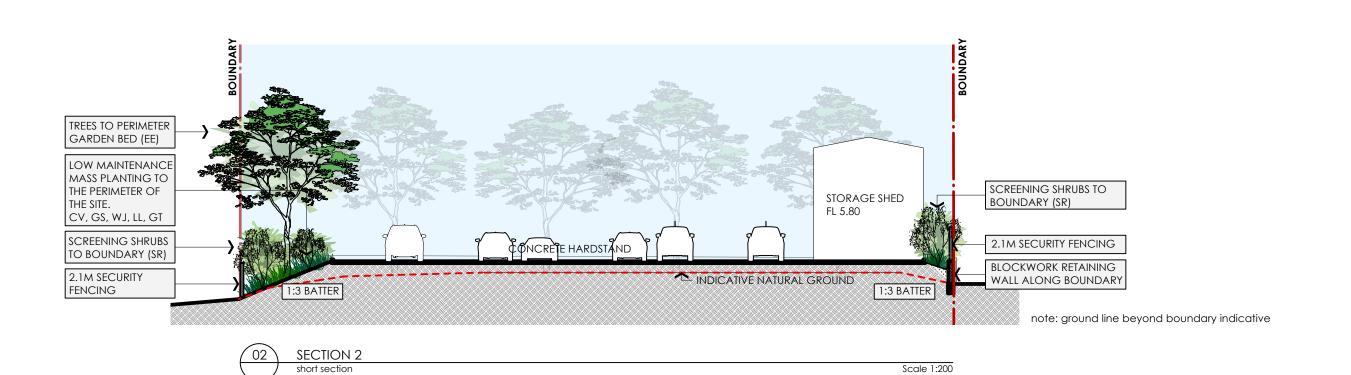

#### TUGGERAH WASTE TRANSFER STATION

LOT 90, DP 4008, 5 MOORAMBA AVENUE, TUGGERAH

**ALL TOWN SKIPS** 

12315.5 - DA-REV G.vwx

DRAWN: DATE: GF / PW 30.01.19

12315.5 DA 04

TERRAS.COM.AU PH: 49 294 926 FAX: 49 263 069