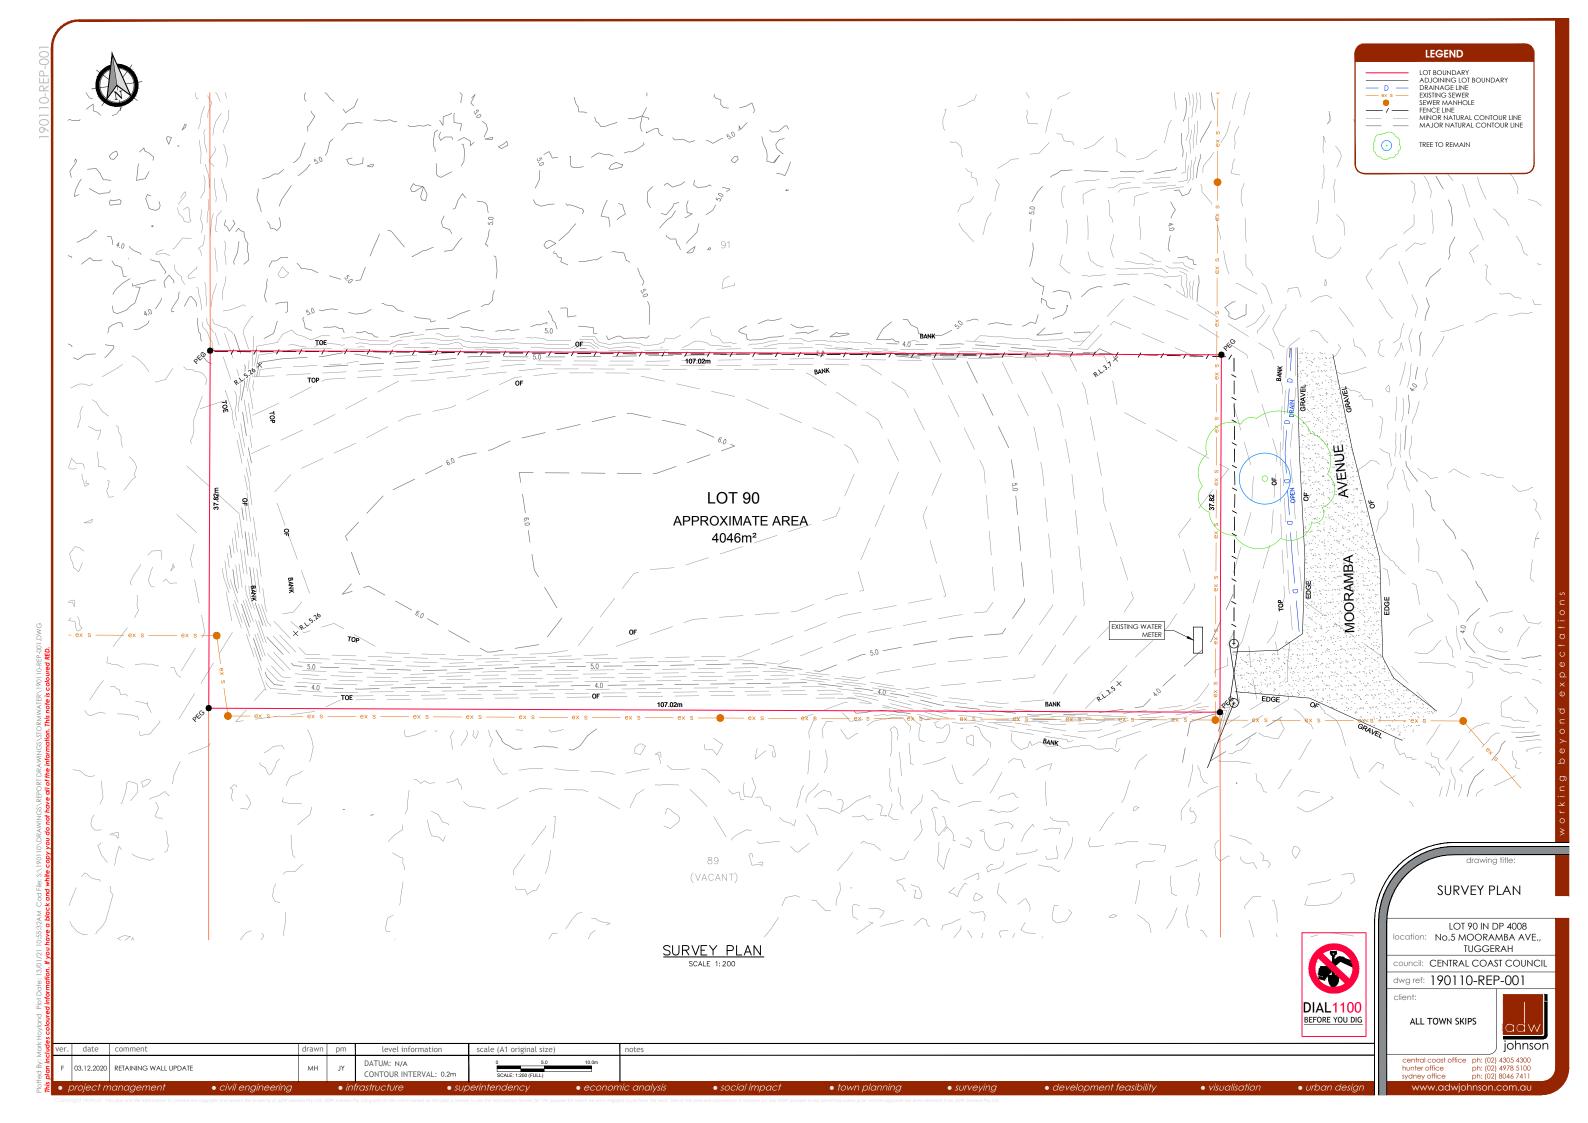

#### NOTE

- PLANS TO BE READ IN CONJUNCTION WITH ALL OTHER RELEVANT DOCUMENTS

| AREA         |        |
|--------------|--------|
| SITE AREA    | 4047m² |
| AWNING AREA: | 225m²  |

| THOMAS AND ASSOCIATES CONSULTING PTY LTD 114 Barton Street PO Box 76 , Kurri Kurri NSW 2327 (02) 49371562 – www.tgthomas.com.au – ABN 65 106 192 661 | D   | ADDITIONAL INFORMATION                                                                         | 22-01-2021 | CLIENT:                                                        | DESIGNED:  | DRAWN:    | CHECKED:    | SHEET TITLE: |                 |           |
|------------------------------------------------------------------------------------------------------------------------------------------------------|-----|------------------------------------------------------------------------------------------------|------------|----------------------------------------------------------------|------------|-----------|-------------|--------------|-----------------|-----------|
|                                                                                                                                                      | С   | FOR APPROVAL                                                                                   | 23-11-2018 | ALL TOWN SKIPS                                                 | AE         | LO        | AE          | EX           | STING SITE PLAN |           |
|                                                                                                                                                      | В   | DRAFT DA PLANS                                                                                 | 03-10-2018 | ] SITE ADDRESS:<br>LOT 90 DP4008 No.5 MOORAMBA AVENUE TUGGERAH | DATE:      | REVISION: | SHEET SIZE: | DDO IECT No. | DDAWING No.     | SHEET No: |
|                                                                                                                                                      | REV | DESCRIPTION                                                                                    | DATE       | PROJECT:                                                       | 22-01-2021 | REVISION: | A 3         | 100761       | ↑ ↑ 1           | 2 12      |
| COPYRIGHT © THIS DRAWING IS COPYRIGHT OF THOMAS AND ASSOCIATES CONSULTING Pty. Ltd.                                                                  |     | THIS DRAWING IS NOT TO BE USED FOR APPROVAL OR CONSTRUCTION WITHOUT CERTIFICATION - REFER TO S | HEET A00   | PROPOSED INDUSTRIAL DEVELOPMENT                                | 22-01-2021 | D         | L AJ        | 180361       | A01             | 2-12      |

- PLANS TO BE READ IN CONJUNCTION WITH ALL OTHER RELEVANT DOCUMENTS

#### **AREA**

AWNING AREA: 225m<sup>2</sup>