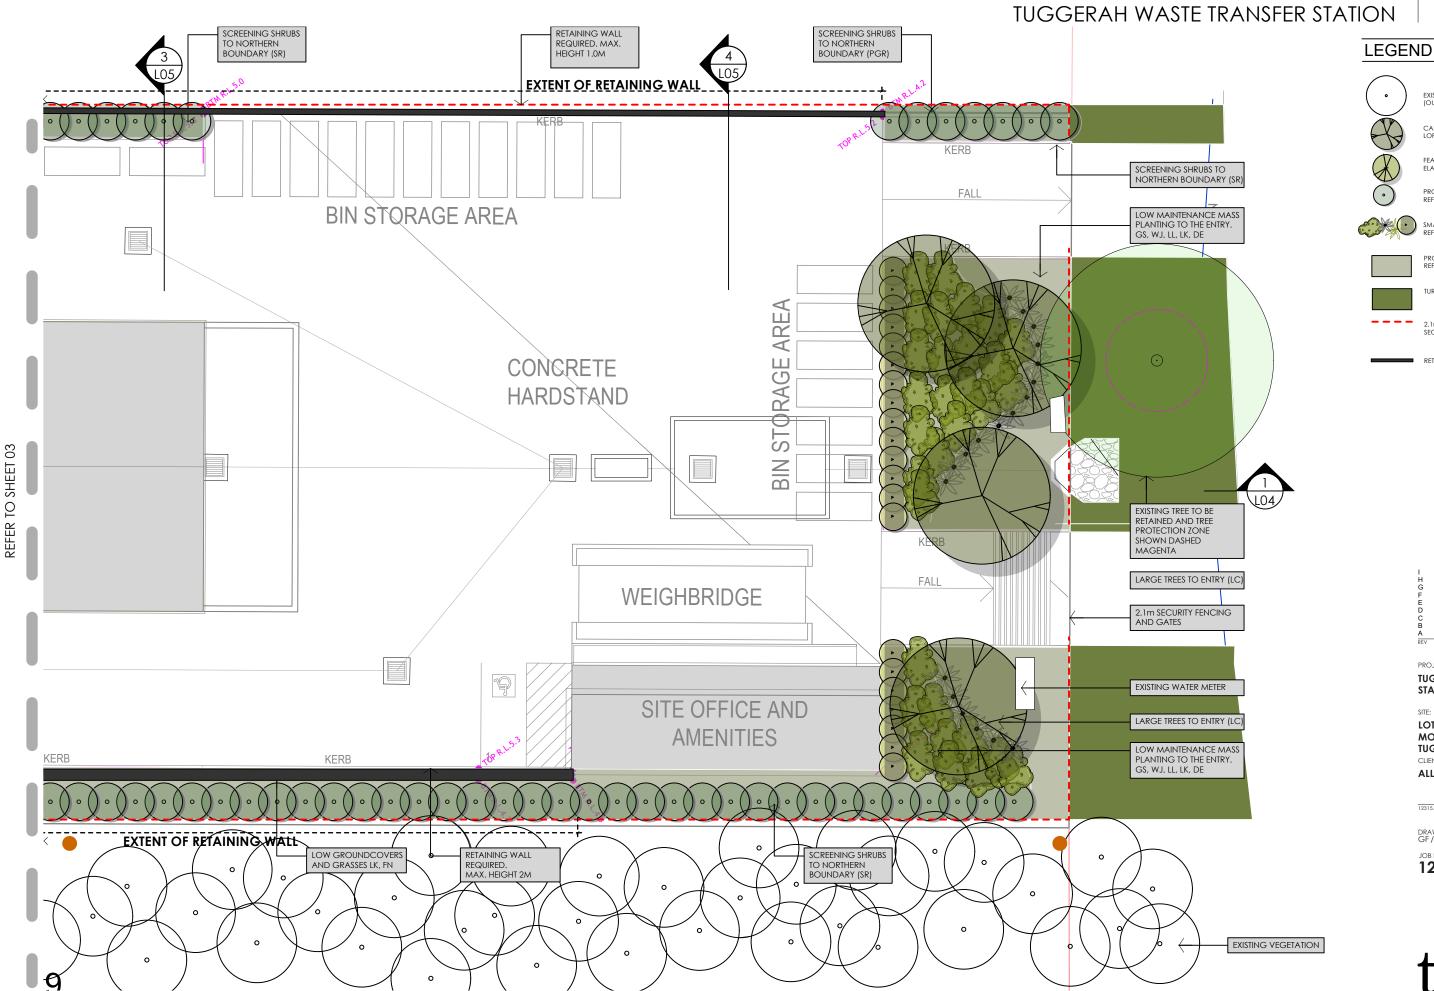

## LANDSCAPE CONCEPT PLAN 01

Scale 1:200

LANDSCAPE CONCEPT

CAR PARK SHADE TREES -LOPHOSTEMON CONFERTUS [LC]

FEATURE TREES -ELAEOCARPUS EUMUNDII [EE]

PROPOSED SCREENING SHRUBS -REFER TO PLANT SCHEDULE SMALL SHRUBS / FEATURE PLANTING

PROPOSED MASS PLANTING REFER TO PLANT SCHEDULE

REFER TO PLANT SCHEDULE

SECURITY FENCING

RETAINING WALL

22/1/21 FOR APPROVAL 22/1/21 FOR APPROVAL 21/1/21 FOR APPROVAL 18/1/21 REVISED DA 06.08.20 REV. RETAINING WALL 22/07/20 RETAINING WALLS 16/07/20 DA - SECTIONS 07/02/19 DA

A 03/01/19 PRELIMINARY
REV DATE COMMENTS

**TUGGERAH WASTE TRANSFER STATION** 

LOT 90, DP 4008, 5 MOORAMBA AVENUE, TUGGERAH

**ALL TOWN SKIPS** 

DRAWN: DATE: GF / PW 30.01.19

12315.5 DA 02

412 KING STREET NEWCASTLE NSW AUSTRALIA 2300