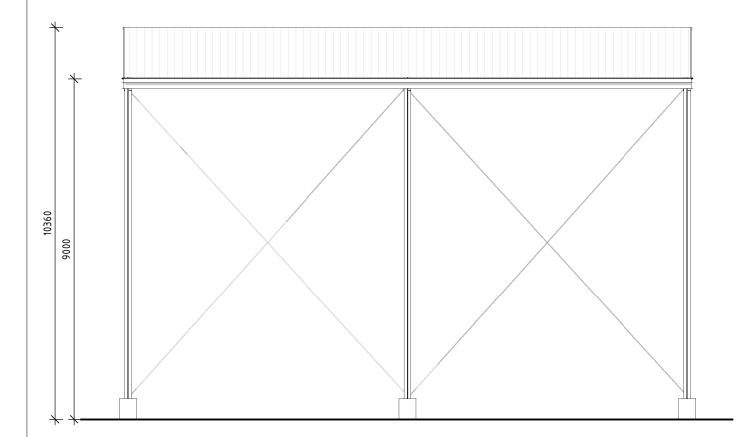

TO BE READ IN CONJUNCTION WITH ALL OTHER RELEVANT DOCUMENTS

#### **AREA**

AWNING AREA: 225m<sup>2</sup>





#### **EXISTING WEST ELEVATION**

**EXISTING EAST ELEVATION** 

SCALE AT A3: 1:100

SCALE AT A3: 1:100

SCALE AT A3: 1:100

**EXISTING AWNING PLAN** 

ADDITIONAL INFORMATION 22-01-2021 CLIENT: 23-11-2018 FOR APPROVAL В 03-10-2018 DRAFT DA PLANS DESCRIPTION DATE COPYRIGHT © THIS DRAWING IS COPYRIGHT OF THOMAS AND ASSOCIATES CONSULTING PTY. LTd.

ALL TOWN SKIPS SITE ADDRESS:
LOT 90 DP4008 No.5 MOORAMBA AVENUE TUGGERAH PROPOSED INDUSTRIAL DEVELOPMENT

CHECKED: DRAWN: LO 6-14 SHEET SIZE: REVISION: 22-01-2021 Α3

DESIGNED:

ΑE

SHEET TITLE: AWNNG PLAN AND ELEVATIONS DRAWING No:

PROJECT No: 180361 A03 4-12

## NOTE

– PLANS TO BE READ IN CONJUNCTION WITH ALL OTHER RELEVANT DOCUMENTS



### EXISTING NORTH ELEVATION

SCALE AT A3: 1:100



### EXISTING SOUTH ELEVATION

SCALE AT A3: 1:100

| THOMAS          |  |
|-----------------|--|
| BUILDING DESIGN |  |

| THOMAS AND ASSOCIATES CONSULTING PTY LTD<br>5 Barton Street PO Box 76 , Kurri Kurri NSW 2327 (02) 49371562 – |  |
|--------------------------------------------------------------------------------------------------------------|--|
| www.tgthomas.com.au - ABN 65 106 192 661                                                                     |  |

|             |                                                                         | RE |
|-------------|-------------------------------------------------------------------------|----|
| COPYRIGHT © | THIS DRAWING IS COPYRIGHT OF THOMAS AND ASSOCIATES CONSULTING Pty. Ltd.