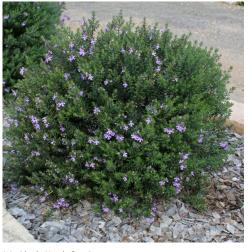

#### PLANT SCHEDULE

All trees supplied are to comply with NATSPEC's "Specifying Trees a guide to assessment of tree quality"

|              | BOTANICAL NAME                    | COMMON NAME              | HEIGHT  | POT SIZE | SPACING  |
|--------------|-----------------------------------|--------------------------|---------|----------|----------|
|              |                                   |                          |         |          |          |
|              | TREES                             |                          |         |          |          |
| EE           | Elaeocarpus eumundii              | Quandong                 | 10m     | 45L      | as shown |
| LC           | Lophostemon confertus             | Brush Box                | 10-15m  | 75L      | as shown |
|              |                                   |                          |         |          |          |
|              | SHRUBS                            |                          |         |          |          |
| CL           | Callistemon 'Red Alert'           | Red Alert                | 2m      | 5L       | 1/m      |
| GS           | Grevillea 'Scarlet Sprite'        | Scarlet Sprite           | 2m      | 5L       | 1/m      |
|              | Photinia glabra                   | Photinia                 | 4m      | 5L       | 1/m      |
| SR           | Syzygium australe 'Resilience'    | Resilience               | 3m      | 5L       | 1/m      |
| <b>P</b> AGR | Westringia 'Jervis Gem'           | Jervis Gem               | 1m      | 5L       | 4/m      |
|              |                                   |                          |         |          |          |
|              | ACCENTS / PERENNIALS / GROUND     |                          |         |          |          |
| CC           | Casuarina 'Cousin It'             | Cousin It                | 0.2m    | 2.5 L    | 2/m      |
| DE           | Doryanthes excelsa                | Gymea lilly              | 1.5m    | 2.5 L    | 2/m      |
| GT           | Gazania tomentosa                 | Gazania                  | 0.3m    | 2.5 L    | 4/m      |
| GP           | Grevillea poorinda 'Royal Mantle' | Grevilled 'Royal Mantle' | 0.5-1 m | 2.5 L    | 2/m      |
| HS           | Hibbertia scandens                | Snake Vine               | 0.3m    | 2.5 L    | 4/m      |
| FN           | Ficinia nodosa                    | Knobby club rush         | 0.8m    | 2.5 L    | 6/m      |
| LT           | Lomandra longifolia               | Mat Rush                 | 1m      | 2.5 L    | 3/m      |
| LK           | Lomandra 'Katrinus'               | Lomandra Katrinus        | 0.8m    | 2.5 L    | 6/m      |
| MP           | Myoporum parvifolium              | Creeping boobialla       | 0.4m    | 2.5 L    | 3/m      |
| T.I          | Trachelospermum jasminoides       | Star Jasmine             | 0.3m    | 2.5.1    | 2/m      |