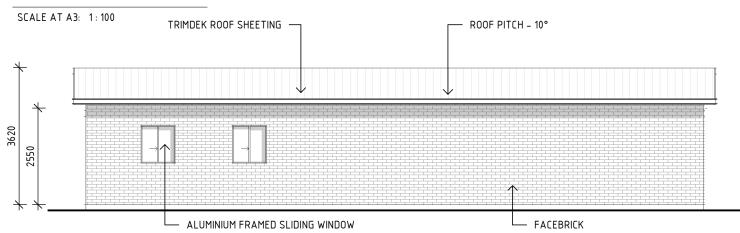

AL SHED ELEVATION

DRAWING No:

A09

SHEET No:

10-12

| 03-10-2018 | SITE ADDRESS:                               |            |              |               |              |
|------------|---------------------------------------------|------------|--------------|---------------|--------------|
| 03-10-2010 | LOT 90 DP4008 No.5 MOORAMBA AVENUE TUGGERAH | DATE:      | REVISION:    | SHEET SIZE:   | PROJECT No:  |
| D 4 T F    |                                             | DATE.      | ILL VISIOIS. | STILL I SIZE. | T NOSECT NO. |
| DATE       | PROJECT:                                    | 22-01-2021 | n            | ٧3            | 100761       |
| 400        | PROPOSED INDUSTRIAL DEVELOPMENT             | 22-01-2021 | ט            | A3            | וסכטסו       |



#### NORTH ELEVATION



#### **SOUTH ELEVATION**

SCALE AT A3: 1:100



#### SECTION B-B



#### EAST ELEVATION



#### WEST ELEVATION

SCALE AT A3: 1:100

#### NOTE

- PLANS TO BE READ IN CONJUNCTION WITH ALL OTHER RELEVANT DOCUMENTS
- THRESHOLDS OF DOORWAYS TO COMPLY WITH PART D2.15 OF THE BCA
- DISABLED ACCESS TO COMPLY WITH PART D3 OF THE
- PORTABLE FIRE EXTINGUISHERS TO BE PROVIDED IN ACCORDANCE WITH PART E1.6 OF THE BCA
- EXIT DOORS TO BE IN ACCORDANCE WITH BCA CLAUSE
- EMERGENCY LIGHTING AND EXIT SIGNS TO BE PROVIDED IN ACCORDANCE WITH PART E4 OF THE BCA
- MECHANICAL VENTILATION TO AMENITIES IN ACCORDANCE WITH AS1668.2

#### **AREA**

FLOOR AREA: VERANDAH AREA 55m<sup>2</sup>25m<sup>2</sup>



ADDITIONAL INFORMATION 22-01-2021 CLIENT: 23-11-2018 FOR APPROVAL В DRAFT DA PLANS 03-10-2018 REV DESCRIPTION DA