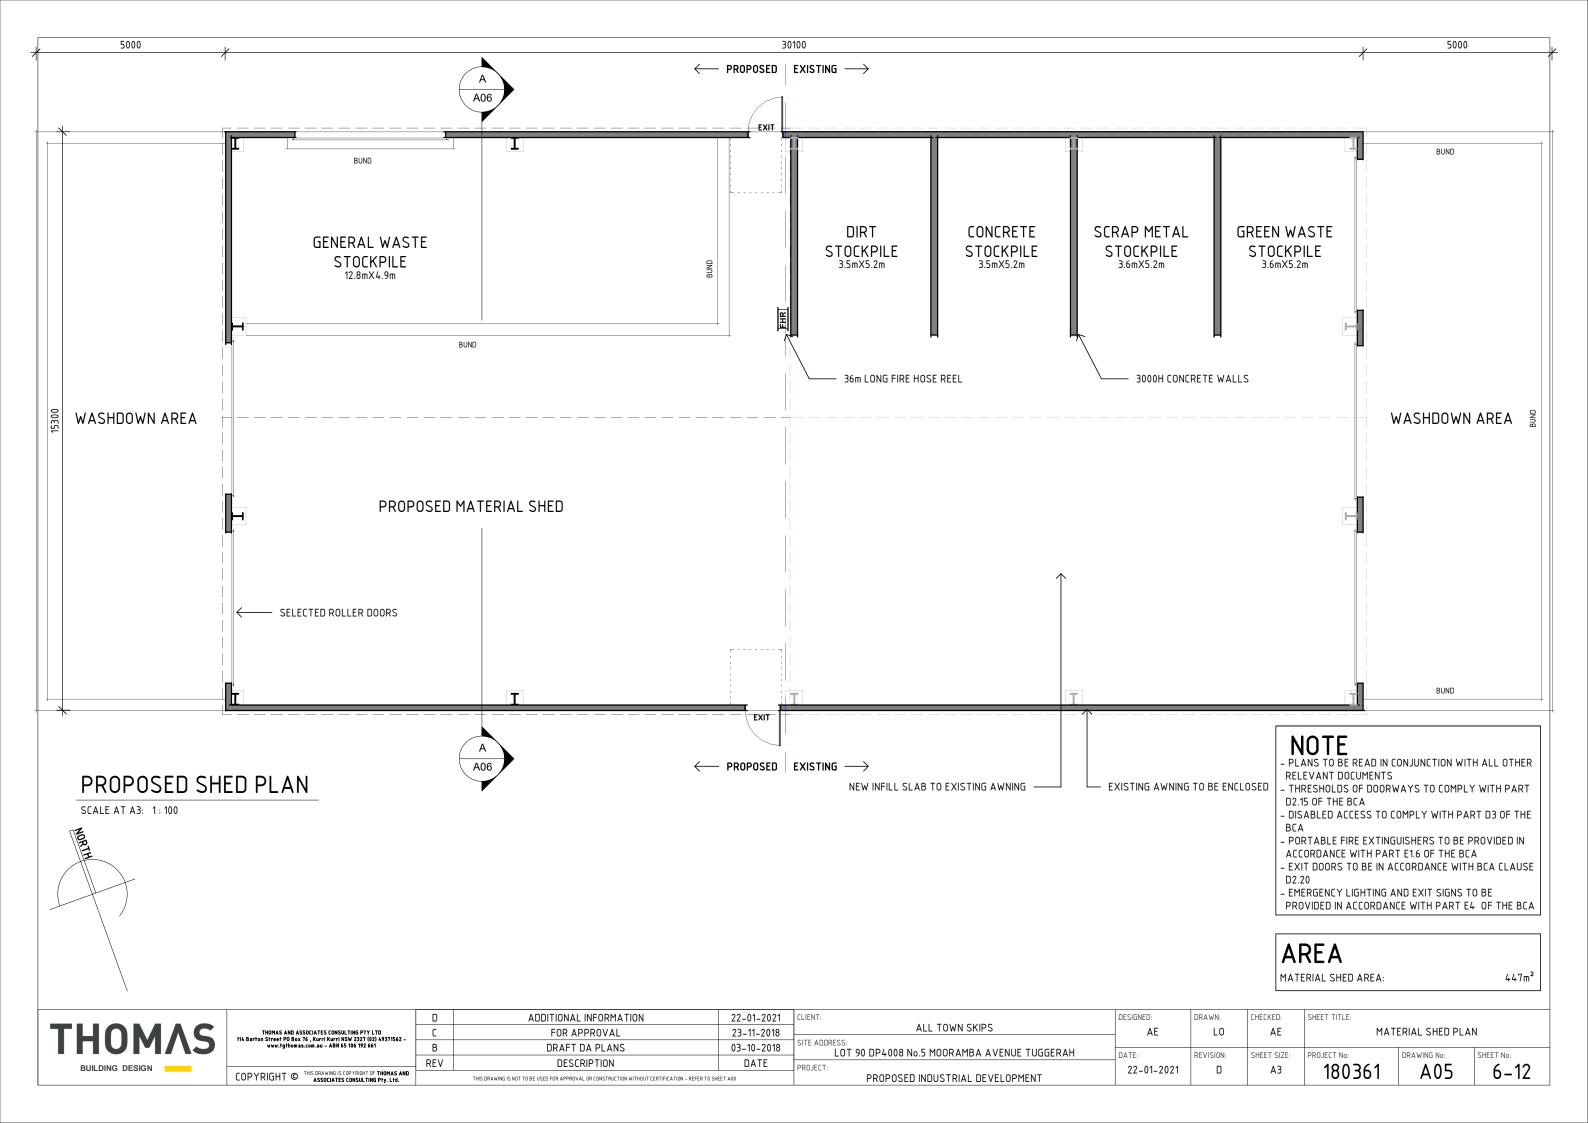

#### **AREA**

FLOOR AREA: VERANDAH AREA 55m<sup>2</sup>25m<sup>2</sup>

ADDITIONAL INFORMATION 22-01-2021 CLIENT: 23-11-2018 FOR APPROVAL В DRAFT DA PLANS 03-10-2018 REV DESCRIPTION DATE COPYRIGHT © THIS DRAWING IS COPYRIGHT OF THOMAS AND ASSOCIATES CONSULTING Pty. Ltd.