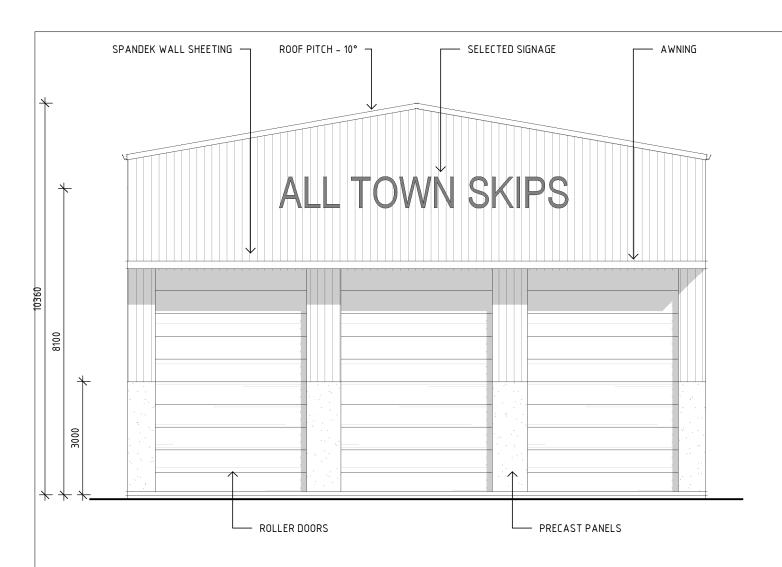

#### **EAST ELEVATION**

SCALE AT A3: 1:100

#### WEST ELEVATION

SCALE AT A3: 1:100

#### NOTE

- PLANS TO BE READ IN CONJUNCTION WITH ALL OTHER RELEVANT DOCUMENTS
- THRESHOLDS OF DOORWAYS TO COMPLY WITH PART D2.15 OF THE BCA
- DISABLED ACCESS TO COMPLY WITH PART D3 OF THE BCA
- PORTABLE FIRE EXTINGUISHERS TO BE PROVIDED IN ACCORDANCE WITH PART E1.6 OF THE BCA
- EXIT DOORS TO BE IN ACCORDANCE WITH BCA CLAUSE
- EMERGENCY LIGHTING AND EXIT SIGNS TO BE PROVIDED IN ACCORDANCE WITH PART E4 OF THE BCA

A07

8-12

THOMAS AND ASSOCIATES CONSULTING PTY LTD Barton Street PD Box 76 , Kurri Kurri NSW 2327 (02) 49371562 – www.fgthomas.com.au – ABN 65 106 192 661

COPYRIGHT © THIS DRAWING IS COPYRIGHT OF THOMAS AND ASSOCIATES CONSULTING PTY. LTd.