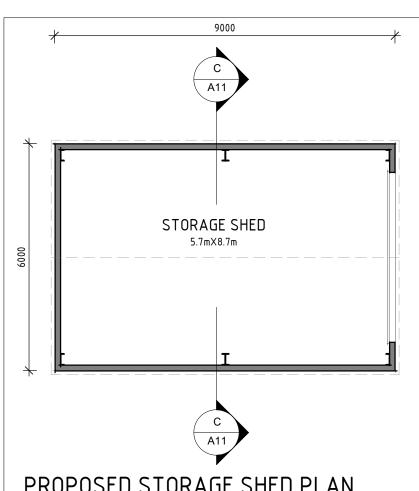

### PROPOSED STORAGE SHED PLAN

SCALE AT A3: 1:100

SECTION C-C SCALE AT A3: 1:100