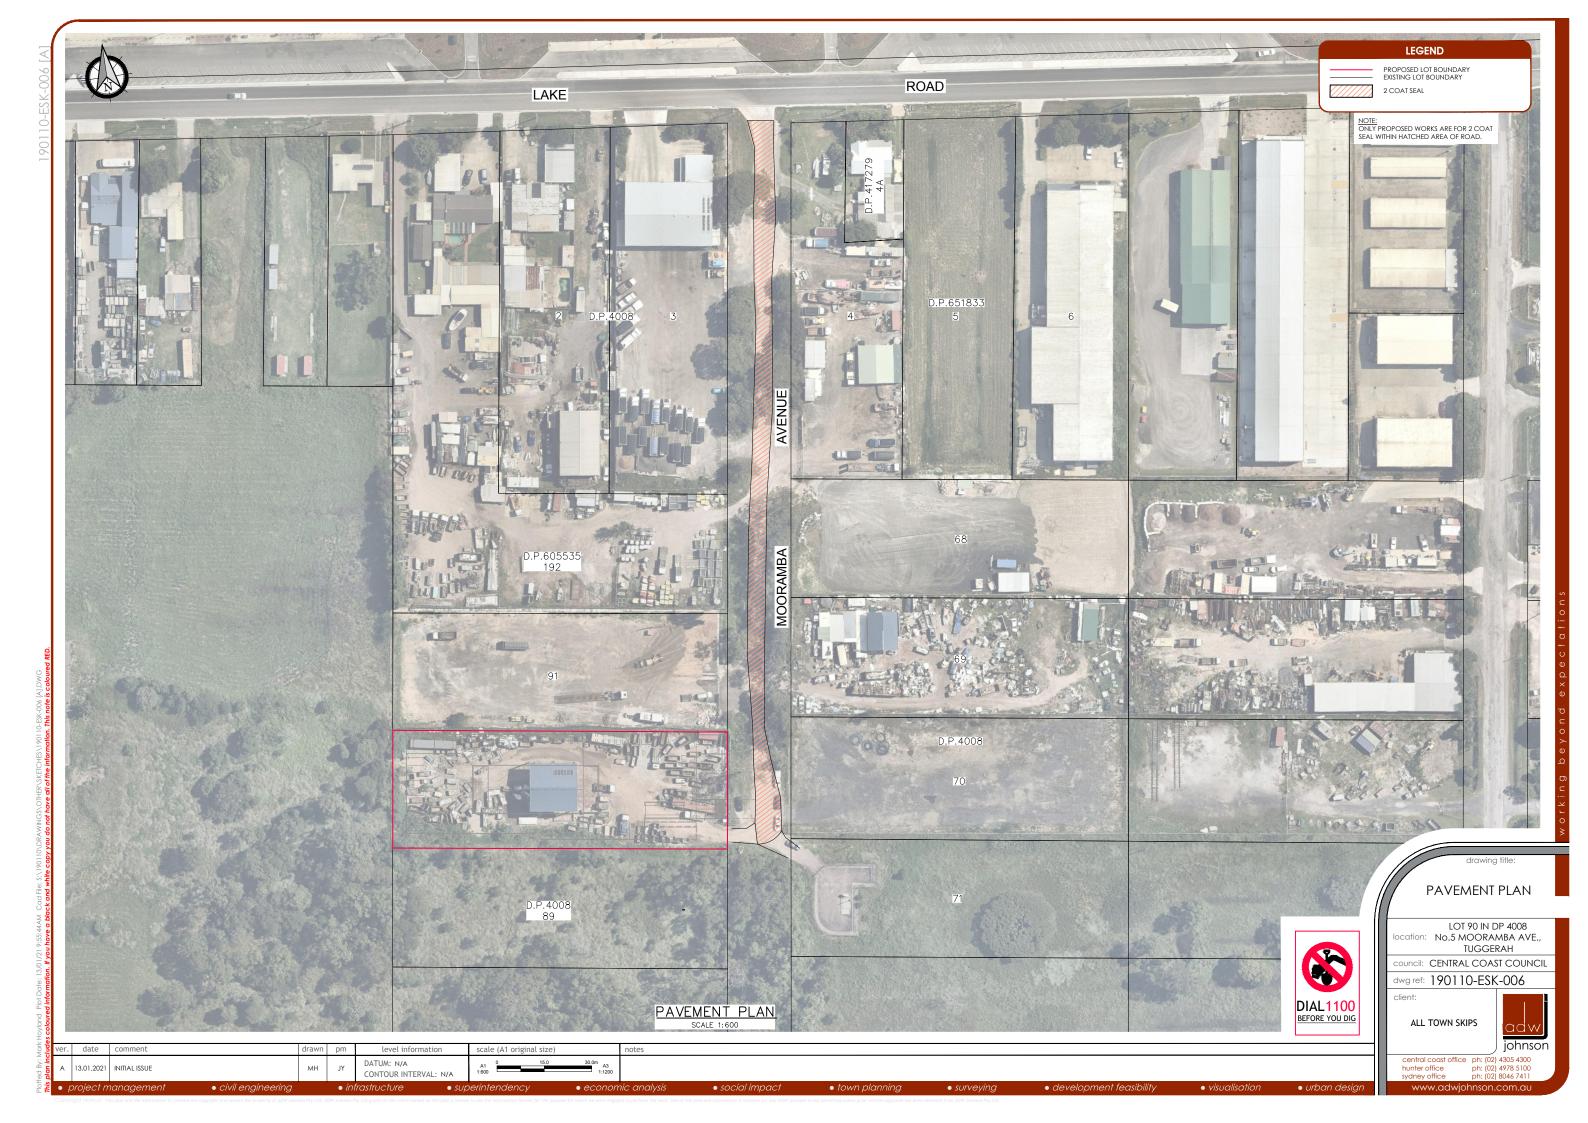

#### DRAWING REGISTER

| DRAWING NU   | MBER | SHEET NAME                | REV. No. | REV. DATE |
|--------------|------|---------------------------|----------|-----------|
| 12315.5 DA 0 | 00   | COVER PAGE                | 1        | 22/1/21   |
| 12315.5 DA 0 | 01   | SITE ANALYSIS             | 1        | 22/1/21   |
| 12315.5 DA 0 | 02   | LANDSCAPE CONCEPT PLAN 01 | 1        | 22/1/21   |
| 12315.5 DA 0 | 03   | LANDSCAPE CONCEPT PLAN 02 | 1        | 22/1/21   |
| 12315.5 DA 0 | 04   | SECTIONS 01 & 02          | 1        | 22/1/21   |
| 12315.5 DA 0 | 05   | SECTIONS 03 & 04          | 1        | 22/1/21   |
| 12315.5 DA 0 | 06   | ELEVATIONS                | 1        | 22/1/21   |
| 12315.5 DA 0 | 07   | MATERIALS PALETTE         | 1        | 22/1/21   |

## development application

TUGGERAH WASTE TRANSFER STATION

ALL TOWN SKIPS

LOT 90, DP 4008, 5 MOORAMBA AVENUE, TUGGERAH