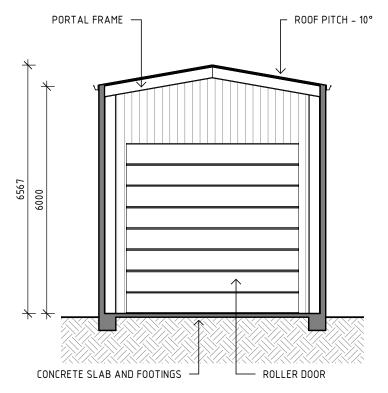

|        | •        |              |
|--------|----------|--------------|
| DRAWN: | CHECKED: | SHEET TITLE: |

|   | ALL TOWN SKIPS                              | AE         | LO        | AE          | MATER       | RIAL SHED SECTI | ON        |
|---|---------------------------------------------|------------|-----------|-------------|-------------|-----------------|-----------|
|   | SITE ADDRESS:                               | ,,_        |           | /           |             |                 |           |
| _ | LOT 90 DP4008 No.5 MOORAMBA AVENUE TUGGERAH | DATE:      | REVISION: | SHEET SIZE: | PROJECT No: | DRAWING No:     | SHEET No: |
|   | PROJECT:                                    | 22-01-2021 | م ا       | A3          | 180361      | A06             | 7 12      |
|   | PROPOSED INDUSTRIAL DEVELOPMENT             |            | _         |             | וטכטטו      | AUU             | 1-12      |