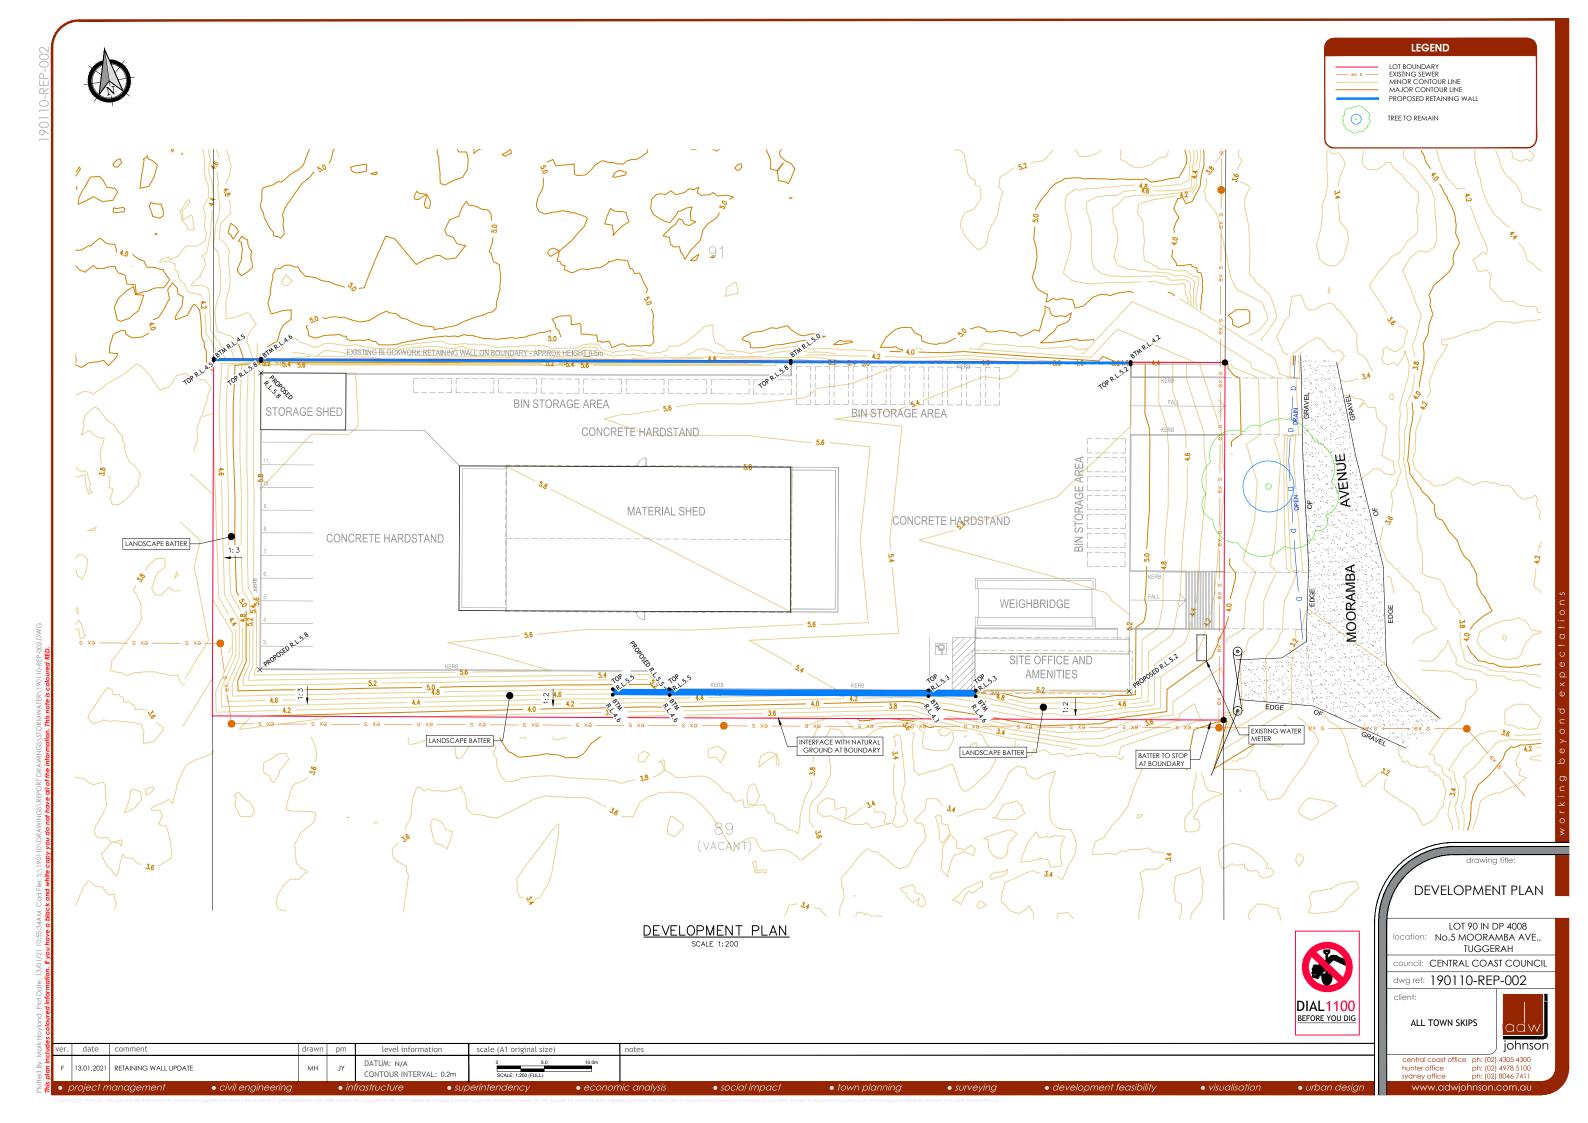

s soon as the head contract for the works has been let. Do not make substitutions unless approve





Elaeocarpus eumundii



Grevillea 'Scarlet Sprite'



Lomandra 'Tanika'



Westringia 'Jervis Gem'



Syzygium 'Resilience'



Casuarina 'Cousin IT'



Gazania tomentosa



Grevillea 'Scarlet Sprite'

| - 1 | 22/1/21 | FOR APPROVAL |
|-----|---------|--------------|
| н   | 22/1/21 | FOR APPROVAL |

H 22/1/21 FOR APPROVAL
G 21/1/21 FOR APPROVAL
F 18/1/21 FOR APPROVAL
E 06.08.20 REV. RETAINING WALL
D 22/07/20 RETAINING WALLS
C 16/07/20 DA - SECTIONS
B 07/02/19 DA
A 03/01/19 PRELIMINARY
REV DATE COMMENTS

#### TUGGERAH WASTE TRANSFER STATION

LOT 90, DP 4008, 5 MOORAMBA AVENUE, TUGGERAH

**ALL TOWN SKIPS** 

12315.5 - DA-REV G.vwx

JOB NUMBER: PHASE: DWG No: REV: **12315.5 DA 07 I** 













ERECT AND MAINTAIN SEDIMENT FENCES AT THE DOWNSLOPE SIDE OF DISTURBED AREA DURING CONSTRUCTION.

CONSTRUCT STABILISED EARTH BANKS TO COLLECT RUNOFF FROM DISTURBED AREAS AND DIRECT IT TO A SEDIMENT CONTROL PIT.

CONSERVE ALL TOPSOIL, STOCKPILE AND PROTECT FOR REUSE ON SITE.

STOCKPILES OF MATERIAL TO BE PLACED AWAY FROM DRAINAGE FLOW PATHS AND HEAVILY TRAFFICABLE AREAS AND TO BE SURROUNDED BY SILT FENCING AT ALL TIMES.

9. PROTECT ALL DISTURBED AREAS FROM EROSION.

10. MINIMISE SEDIMENTATION.

11. PLACE SEDIMENT INLET TRAPS AROUND ALL PITS WITHIN AND IMMEDIATELY DOWNSTREAM OF THE DEVELOPMENT.

12. PLACE MESH AND GRAVEL INLET FILTERS IN GUTTERS AT  $20-25 \mathrm{m}$  INTERVALS.

13. PLACE ROCK CHECK DAM IN TAILOUT SWALES

14. CONSTRUCT AN ALL WEATHER CONSTRUCTION ACCESS TO THE SITE.