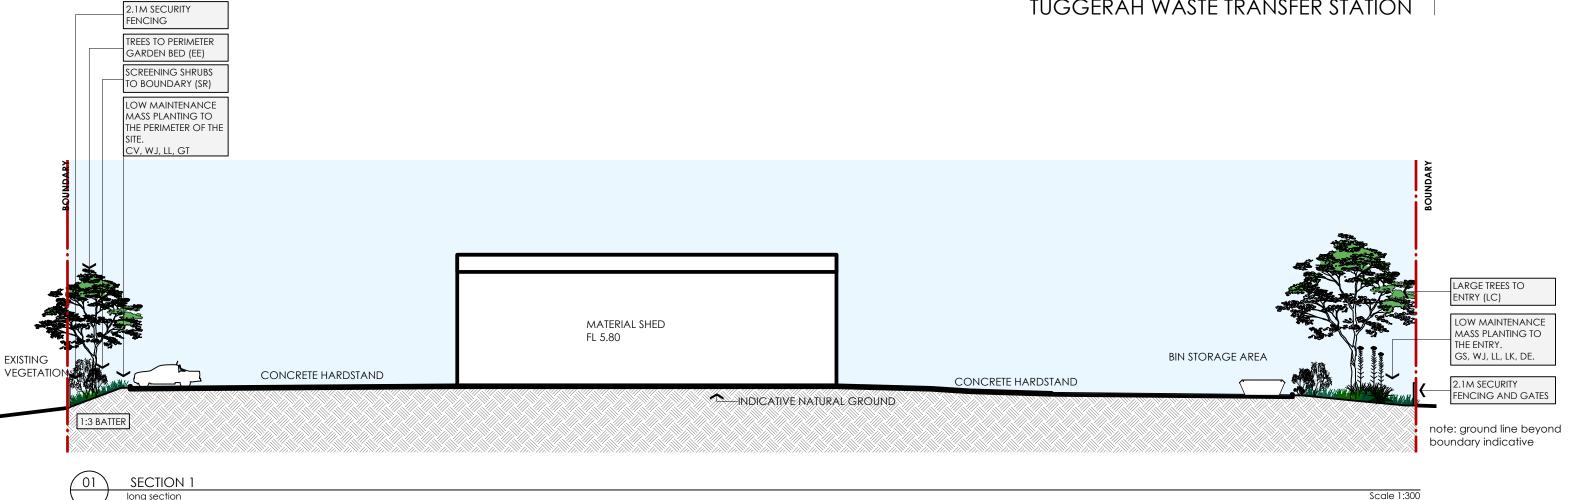

CEPT PLAN 02



**LEGEND** 

EXISTING VEGETATION -(OUTSIDE PROPERTY BOUNDARY)

CAR PARK SHADE TREES -LOPHOSTEMON CONFERTUS [LC]

FEATURE TREES -ELAEOCARPUS EUMUNDII [EE]

PROPOSED SCREENING SHRUBS -REFER TO PLANT SCHEDULE

SMALL SHRUBS / FEATURE PLANTING REFER TO PLANT SCHEDULE

PROPOSED MASS PLANTING REFER TO PLANT SCHEDULE

SECURITY FENCING

RETAINING WALL



22/1/21 FOR APPROVAL 22/1/21 FOR APPROVAL 21/1/21 FOR APPROVAL 18/1/21 REVISED DA 06.08.20 REV. RETAINING WALL 22/07/20 RETAINING WALLS 16/07/20 DA - SECTIONS 07/02/19 DA

A 03/01/19 PRELIMINARY
REV DATE COMMENTS

**TUGGERAH WASTE TRANSFER STATION** 

LOT 90, DP 4008, 5 MOORAMBA AVENUE, TUGGERAH

**ALL TOWN SKIPS** 

DRAWN: DATE: GF / PW 30.01.19

SCALE: 1:200@A3

12315.5 DA 03



LANDSCAPE CONCEPT

TUGGERAH WASTE TRANSFER STATION





long section



#### TUGGERAH WASTE TRANSFER STATION

LOT 90, DP 4008, 5 MOORAMBA AVENUE, TUGGERAH

**ALL TOWN SKIPS** 

12315.5 - DA-REV G.vwx

DRAWN: DATE: GF / PW 30.01.19

12315.5 DA 04



TERRAS.COM.AU PH: 49 294 926 FAX: 49 263 069







PROJECT:
TUGGERAH WASTE TRANSFER

#### STATION

SIT

LOT 90, DP 4008, 5 MOORAMBA AVENUE, TUGGERAH

ALL TOWN SKIPS

12315.5 - DA-REV G.vw:

DRAWN: DATE: GF / PW 30.01.19

SCALE: .19 NOTED@A3 HASE: DWG No: REV:

12315.5 DA 05



TERRAS.COM.AU PH: 49 294 926 FAX: 49 263 069







TERRAS.COM.AU PH: 49 294 926 FAX: 49 263 069

# MATERIALS PALETTE

#### TUGGERAH WASTE TRANSFER STATION

#### PLANT SCHEDULE

All trees supplied are to comply with NATSPEC's "Specifying Trees a guide to assessment of tree quality"

|              | BOTANICAL NAME