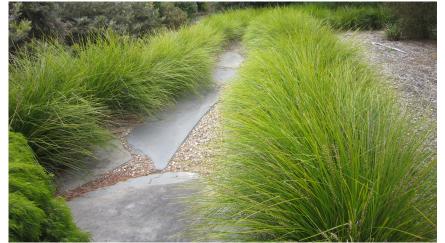

#### PLANT SCHEDULE

All trees supplied are to comply with NATSPEC's "Specifying Trees a guide to assessment of tree quality"

|              | BOTANICAL NAME                    | COMMON NAME              | HEIGHT  | POT SIZE | SPACING  |
|--------------|-----------------------------------|--------------------------|---------|----------|----------|
|              |                                   |                          |         |          |          |
|              | TREES                             |                          |         |          |          |
| EE           | Elaeocarpus eumundii              | Quandong                 | 10m     | 45L      | as shown |
| LC           | Lophostemon confertus             | Brush Box                | 10-15m  | 75L      | as shown |
|              |                                   |                          |         |          |          |
|              | SHRUBS                            |                          |         |          |          |
| CL           | Callistemon 'Red Alert'           | Red Alert                | 2m      | 5L       | 1/m      |
| GS           | Grevillea 'Scarlet Sprite'        | Scarlet Sprite           | 2m      | 5L       | 1/m      |
|              | Photinia glabra                   | Photinia                 | 4m      | 5L       | 1/m      |
| SR           | Syzygium australe 'Resilience'    | Resilience               | 3m      | 5L       | 1/m      |
| <b>P</b> AGR | Westringia 'Jervis Gem'           | Jervis Gem               | 1m      | 5L       | 4/m      |
|              |                                   |                          |         |          |          |
|              | ACCENTS / PERENNIALS / GROUND     |                          |         |          |          |
| CC           | Casuarina 'Cousin It'             | Cousin It                | 0.2m    | 2.5 L    | 2/m      |
| DE           | Doryanthes excelsa                | Gymea lilly              | 1.5m    | 2.5 L    | 2/m      |
| GT           | Gazania tomentosa                 | Gazania                  | 0.3m    | 2.5 L    | 4/m      |
| GP           | Grevillea poorinda 'Royal Mantle' | Grevilled 'Royal Mantle' | 0.5-1 m | 2.5 L    | 2/m      |
| HS           | Hibbertia scandens                | Snake Vine               | 0.3m    | 2.5 L    | 4/m      |
| FN           | Ficinia nodosa                    | Knobby club rush         | 0.8m    | 2.5 L    | 6/m      |
| LT           | Lomandra longifolia               | Mat Rush                 | 1m      | 2.5 L    | 3/m      |
| LK           | Lomandra 'Katrinus'               | Lomandra Katrinus        | 0.8m    | 2.5 L    | 6/m      |
| MP           | Myoporum parvifolium              | Creeping boobialla       | 0.4m    | 2.5 L    | 3/m      |
| T.I          | Trachelospermum jasminoides       | Star Jasmine             | 0.3m    | 2.5.1    | 2/m      |