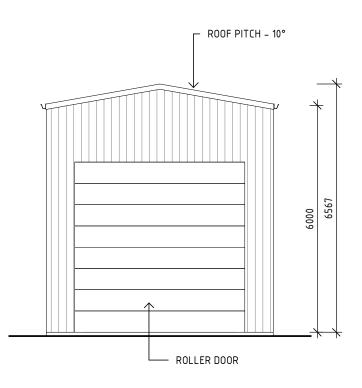

#### **EAST ELEVATION**

SCALE AT A3: 1:100

#### WEST ELEVATION

SCALE AT A3: 1:100