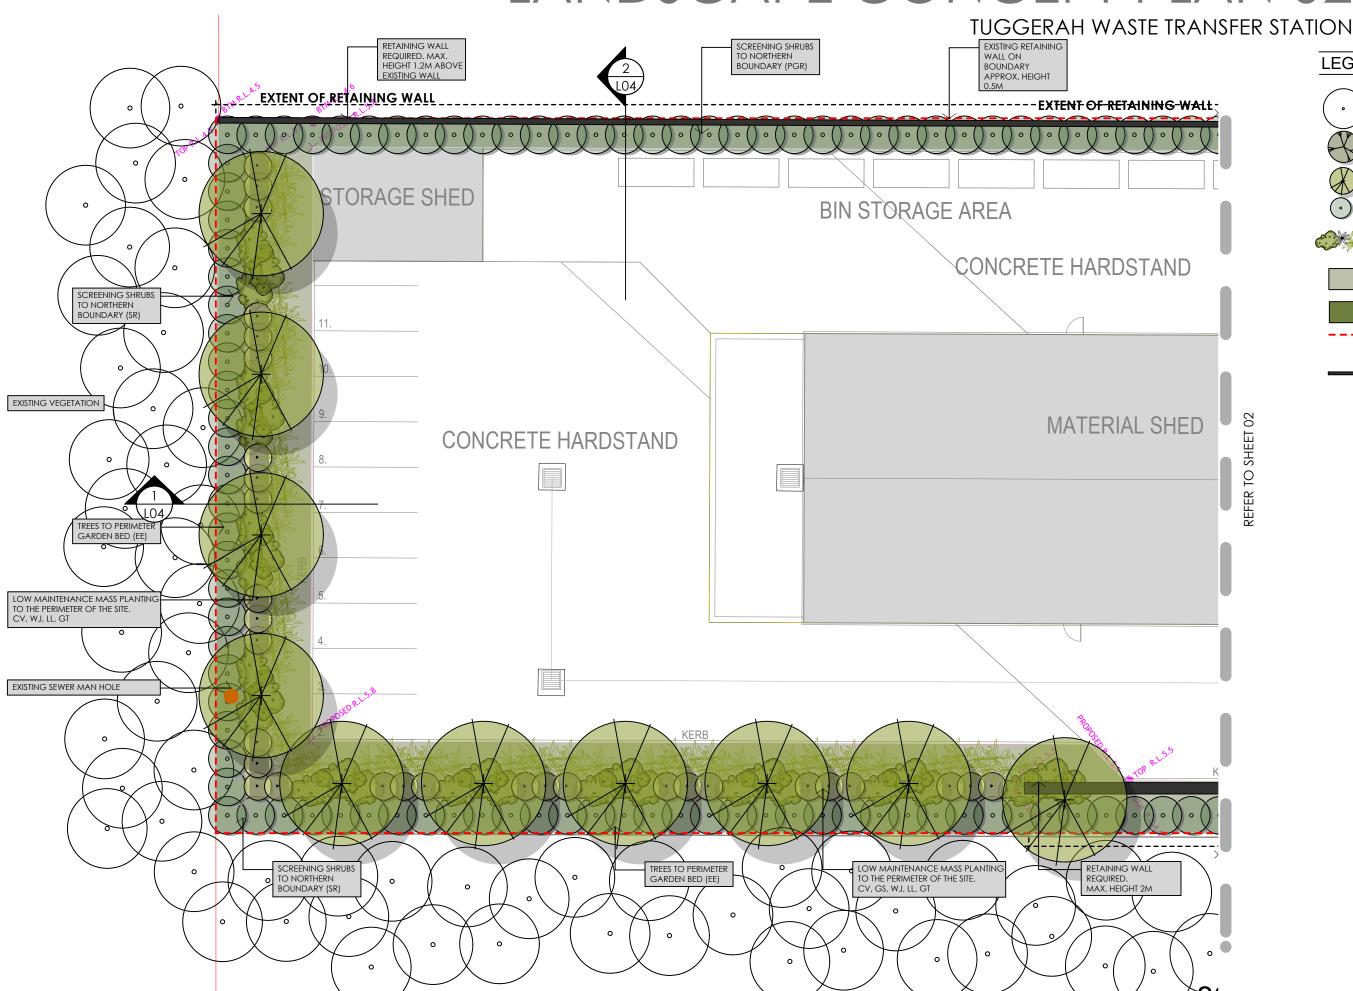

# LANDSCAPE CONCEPT PLAN 02

**LEGEND** 

EXISTING VEGETATION -(OUTSIDE PROPERTY BOUNDARY)

CAR PARK SHADE TREES -LOPHOSTEMON CONFERTUS [LC]

FEATURE TREES -ELAEOCARPUS EUMUNDII [EE]

PROPOSED SCREENING SHRUBS -REFER TO PLANT SCHEDULE

SMALL SHRUBS / FEATURE PLANTING REFER TO PLANT SCHEDULE

PROPOSED MASS PLANTING REFER TO PLANT SCHEDULE

SECURITY FENCING

RETAINING WALL

22/1/21 FOR APPROVAL 22/1/21 FOR APPROVAL 21/1/21 FOR APPROVAL 18/1/21 REVISED DA 06.08.20 REV. RETAINING WALL 22/07/20 RETAINING WALLS 16/07/20 DA - SECTIONS 07/02/19 DA

A 03/01/19 PRELIMINARY
REV DATE COMMENTS

**TUGGERAH WASTE TRANSFER STATION** 

LOT 90, DP 4008, 5 MOORAMBA AVENUE, TUGGERAH

**ALL TOWN SKIPS** 

DRAWN: DATE: GF / PW 30.01.19

SCALE: 1:200@A3

12315.5 DA 03

LANDSCAPE CONCEPT