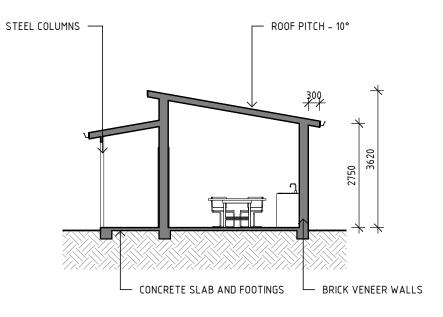

10-12

| 03-10-2018 | SITE ADDRESS:                               |            |              |               |              |
|------------|---------------------------------------------|------------|--------------|---------------|--------------|
| 03-10-2010 | LOT 90 DP4008 No.5 MOORAMBA AVENUE TUGGERAH | DATE:      | REVISION:    | SHEET SIZE:   | PROJECT No:  |
| D 4 T F    |                                             | DATE.      | ILL VISIOIS. | STILL I SIZE. | T NOSECT NO. |
| DATE       | PROJECT:                                    | 22-01-2021 | n            | ٧3            | 100761       |
| 400        | PROPOSED INDUSTRIAL DEVELOPMENT             | 22-01-2021 | ט            | A3            | וסכטסו       |



#### NORTH ELEVATION



#### **SOUTH ELEVATION**

SCALE AT A3: 1:100



#### SECTION B-B



#### EAST ELEVATION



#### WEST ELEVATION

SCALE AT A3: 1:100

#### NOTE

- PLANS TO BE READ IN CONJUNCTION WITH ALL OTHER RELEVANT DOCUMENTS
- THRESHOLDS OF DOORWAYS TO COMPLY WITH PART D2.15 OF THE BCA
- DISABLED ACCESS TO COMPLY WITH PART D3 OF THE
- PORTABLE FIRE EXTINGUISHERS TO BE PROVIDED IN ACCORDANCE WITH PART E1.6 OF THE BCA
- EXIT DOORS TO BE IN ACCORDANCE WITH BCA CLAUSE
- EMERGENCY LIGHTING AND EXIT SIGNS TO BE PROVIDED IN ACCORDANCE WITH PART E4 OF THE BCA
- MECHANICAL VENTILATION TO AMENITIES IN ACCORDANCE WITH AS1668.2

#### **AREA**

FLOOR AREA: VERANDAH AREA 55m<sup>2</sup>25m<sup>2</sup>



ADDITIONAL INFORMATION 22-01-2021 CLIENT: 23-11-2018 FOR APPROVAL В DRAFT DA PLANS 03-10-2018 REV DESCRIPTION DATE COPYRIGHT © THIS DRAWING IS COPYRIGHT OF THOM