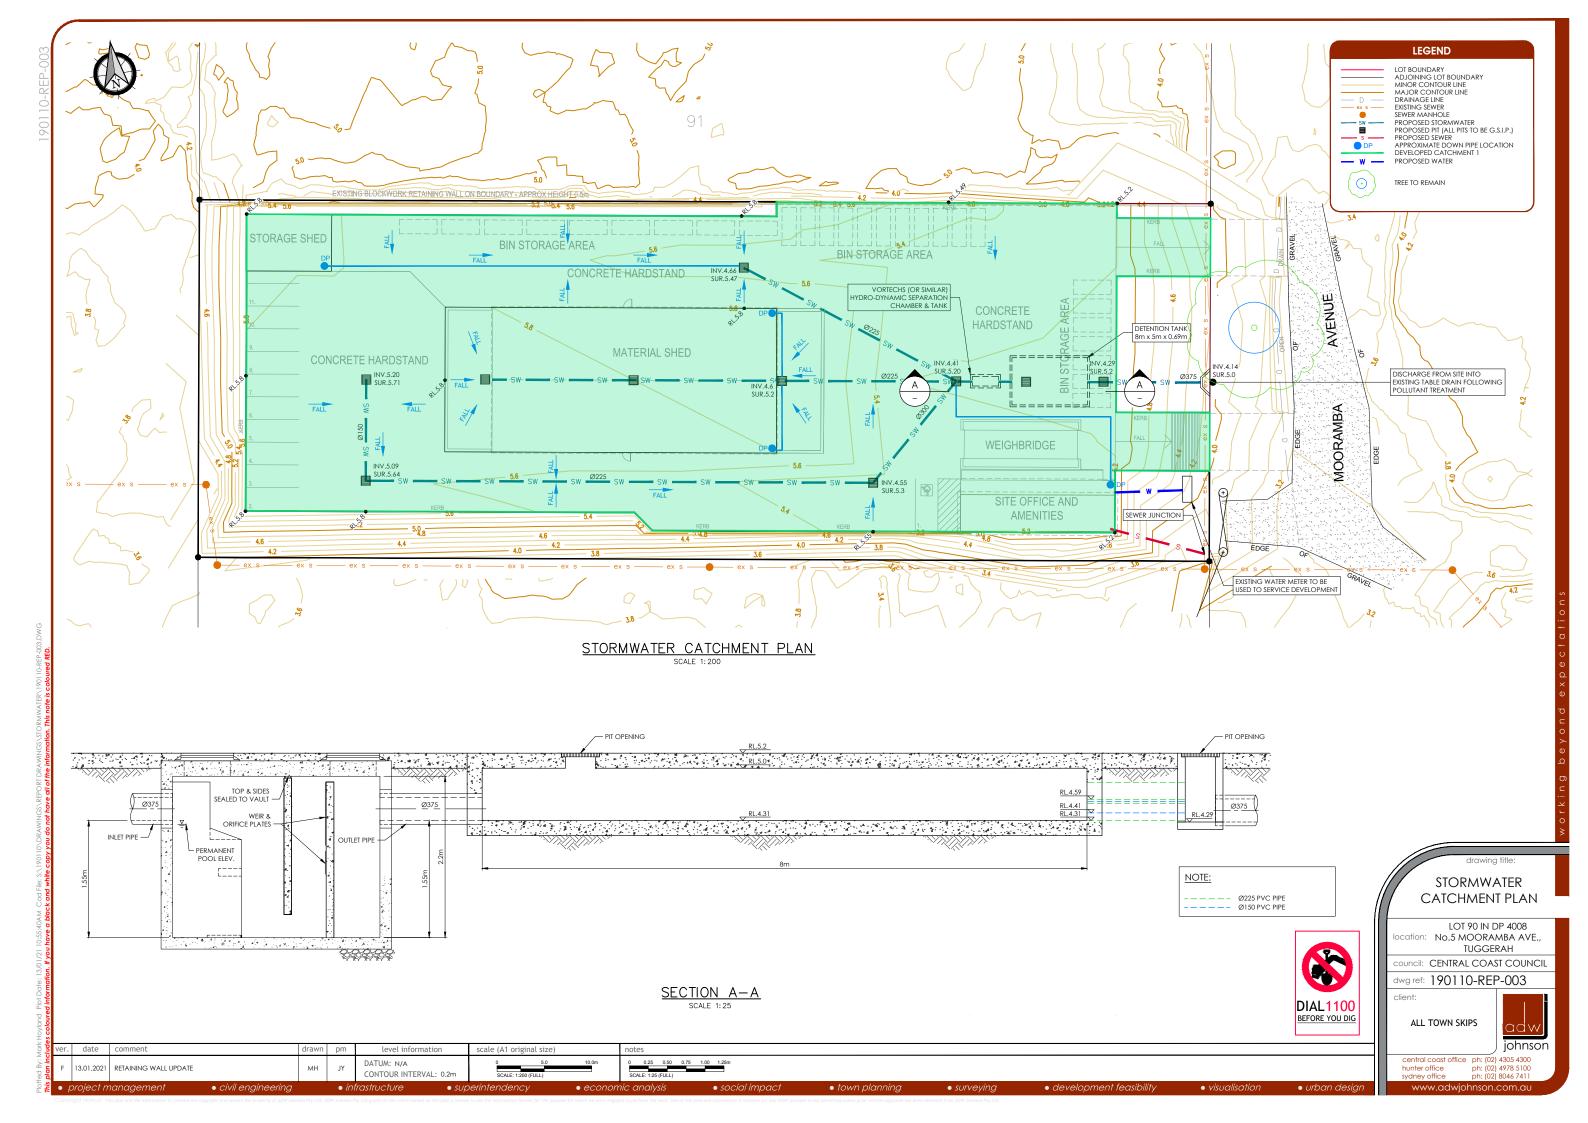

soon as the head contract for the works has been let. Do not make substitutions unless approve





Elaeocarpus eumundii



Grevillea 'Scarlet Sprite'



Lomandra 'Tanika'



Westringia 'Jervis Gem'



Syzygium 'Resilience'



Casuarina 'Cousin IT'



Gazania tomentosa



Grevillea 'Scarlet Sprite'

| - 1 | 22/1/21 | FOR APPROVAL |
|-----|---------|--------------|
| н   | 22/1/21 | FOR APPROVAL |

H 22/1/21 FOR APPROVAL
G 21/1/21 FOR APPROVAL
F 18/1/21 FOR APPROVAL
E 06.08.20 REV. RETAINING WALL
D 22/07/20 RETAINING WALLS
C 16/07/20 DA - SECTIONS
B 07/02/19 DA
A 03/01/19 PRELIMINARY
REV DATE COMMENTS

#### TUGGERAH WASTE TRANSFER STATION

LOT 90, DP 4008, 5 MOORAMBA AVENUE, TUGGERAH

**ALL TOWN SKIPS** 

12315.5 - DA-REV G.vwx

JOB NUMBER: PHASE: DWG No: REV: **12315.5 DA 07 I** 













ERECT AND MAINTAIN SEDIMENT FENCES AT THE DOWNSLOPE SIDE OF DISTURBED AREA DURING CONSTRUCTION.

CONSTRUCT STABILISED EARTH BANKS TO COLLECT RUNOFF FROM DISTURBED AREAS AND DIRECT IT TO A SEDIMENT CONTROL PIT.

CONSERVE ALL TOPSOIL, STOCKPILE AND PROTECT FOR REUSE ON SITE.

STOCKPILES OF MATERIAL TO BE PLACED AWAY FROM DRAINAGE FLOW PATHS AND HEAVILY TRAFFICABLE AREAS AND TO BE SURROUNDED BY SILT FENCING AT ALL TIMES.

9. PROTECT ALL DISTURBED AREAS FROM EROSION.

10. MINIMISE SEDIMENTATION.

11. PLACE SEDIMENT INLET TRAPS AROUND ALL PITS WITHIN AND IMMEDIATELY DOWNSTREAM OF THE DEVELOPMENT.

12. PLACE MESH AND GRAVEL INLET FILTERS IN GUTTERS AT  $20-25 \mathrm{m}$  INTERVALS.

13. PLACE ROCK CHECK DAM IN TAILOUT SWALES

14. CONSTRUCT AN ALL WEATHER CONSTRUCTION ACCESS TO THE SITE.

15