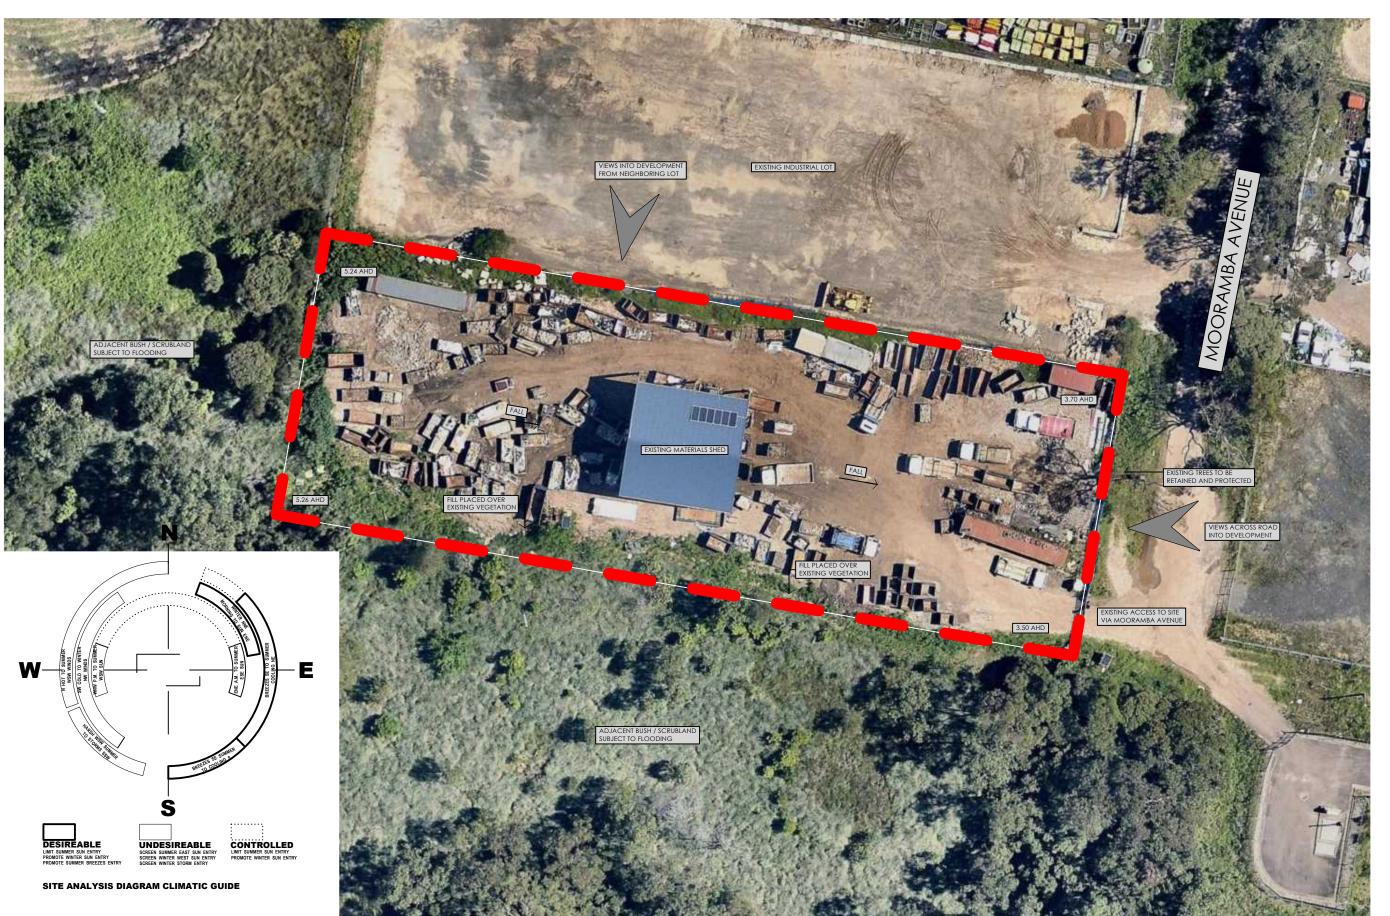

# SITE ANALYSIS | 01

TUGGERAH WASTE TRANSFER STATION

TUGGERAH WASTE TRANSFER STATION

LOT 90, DP 4008, 5 MOORAMBA AVENUE, TUGGERAH

**ALL TOWN SKIPS** 

JOB NUMBER: PHASE: DWG No: REV: 12315.5 DA 01 I