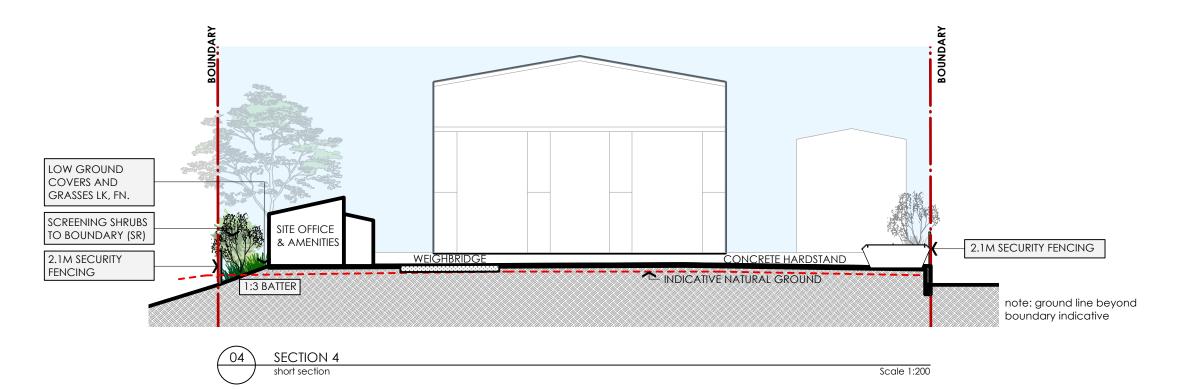

PROPOSED MASS PLANTING REFER TO PLANT SCHEDULE

REFER TO PLANT SCHEDULE

SECURITY FENCING

RETAINING WALL

22/1/21 FOR APPROVAL 22/1/21 FOR APPROVAL 21/1/21 FOR APPROVAL 18/1/21 REVISED DA 06.08.20 REV. RETAINING WALL 22/07/20 RETAINING WALLS 16/07/20 DA - SECTIONS 07/02/19 DA

SMALL SHRUBS / FEATURE PLANTING REFER TO PLANT SCHEDULE

PROPOSED MASS PLANTING REFER TO PLANT SCHEDULE

SECURITY FENCING

RETAINING WALL

22/1/21 FOR APPROVAL 22/1/21 FOR APPROVAL 21/1/21 FOR APPROVAL 18/1/21 REVISED DA 06.08.20 REV. RETAINING WALL 22/07/20 RETAINING WALLS 16/07/20 DA - SECTIONS 07/02/19 DA