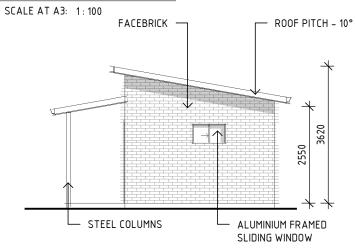

|            |              |               |              |
|------------|---------------------------------------------|------------|--------------|---------------|--------------|
| 03-10-2010 | LOT 90 DP4008 No.5 MOORAMBA AVENUE TUGGERAH | DATE:      | REVISION:    | SHEET SIZE:   | PROJECT No:  |
| D 4 T F    |                                             | DATE.      | ILL VISIOIS. | STILL I SIZE. | T NOSECT NO. |
| DATE       | PROJECT:                                    | 22-01-2021 | n            | ٧3            | 100761       |
| 400        | PROPOSED INDUSTRIAL DEVELOPMENT             | 22-01-2021 | ט            | A3            | וסכטסו       |



#### NORTH ELEVATION



#### **SOUTH ELEVATION**

SCALE AT A3: 1:100



#### SECTION B-B



#### EAST ELEVATION



#### WEST ELEVATION

SCALE AT A3: 1:100

#### NOTE

- PLANS TO BE READ IN CONJUNCTION WITH ALL OTHER RELEVANT DOCUMENTS
- THRESHOLDS OF DOORWAYS TO COMPLY WITH PART D2.15 OF THE BCA
- DISABLED ACCESS TO COMPLY WITH PART D3 OF THE
- PORTABLE FIRE EXTINGUISHERS TO BE PROVIDED IN ACCORDANCE WITH PART E1.6 OF THE BCA
- EXIT DOORS TO BE IN ACCORDANCE WITH BCA CLAUSE
- EMERGENCY LIGHTING AND EXIT SIGNS TO BE PROVIDED IN ACCORDANCE WITH PART E4 OF THE BCA
- MECHANICAL VENTILATION TO AMENITIES IN ACCORDANCE WITH AS1668.2

#### **AREA**

FLOOR AREA: VERANDAH AREA 55m<sup>2</sup>25m<sup>2</sup>



ADDITIONAL INFORMATION 22-01-2021 CLIENT: 23-11-2018 FOR APPROVAL В DRAFT DA PLANS 03-10-2018 REV DESCRIPTION DATE COPYRIGHT © THIS DRAWING IS COPYRIGHT OF THOMAS AND ASSOCIATES CONSULTING Pty. Ltd.

DRA