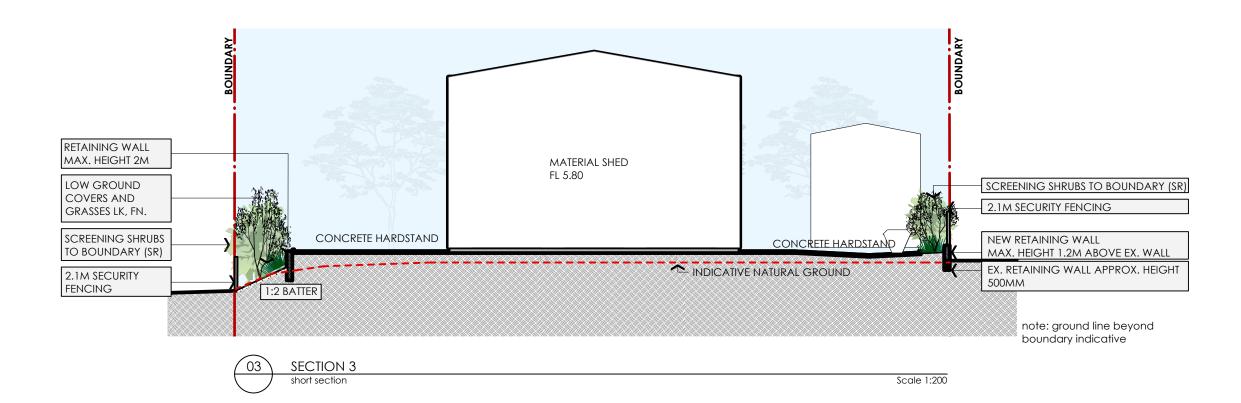

PROPOSED MASS PLANTING REFER TO PLANT SCHEDULE

REFER TO PLANT SCHEDULE

SECURITY FENCING

RETAINING WALL

22/1/21 FOR APPROVAL 22/1/21 FOR APPROVAL 21/1/21 FOR APPROVAL 18/1/21 REVISED DA 06.08.20 REV. RETAINING WALL 22/07/20 RETAINING WALLS 16/07/20 DA - SECTIONS 07/02/19 DA

SMALL SHRUBS / FEATURE PLANTING REFER TO PLANT SCHEDULE

PROPOSED MASS PLANTING REFER TO PLANT SCHEDULE

SECURITY FENCING

RETAINING WALL

22/1/21 FOR APPROVAL 22/1/21 FOR APPROVAL 21/1/21 FOR APPROVAL 18/1/21 REVISED DA 06.08.20 REV. RETAINING WALL 22/07/20 RETAINING WALLS 16/07/20 DA - SECTIONS 07/02/19 DA