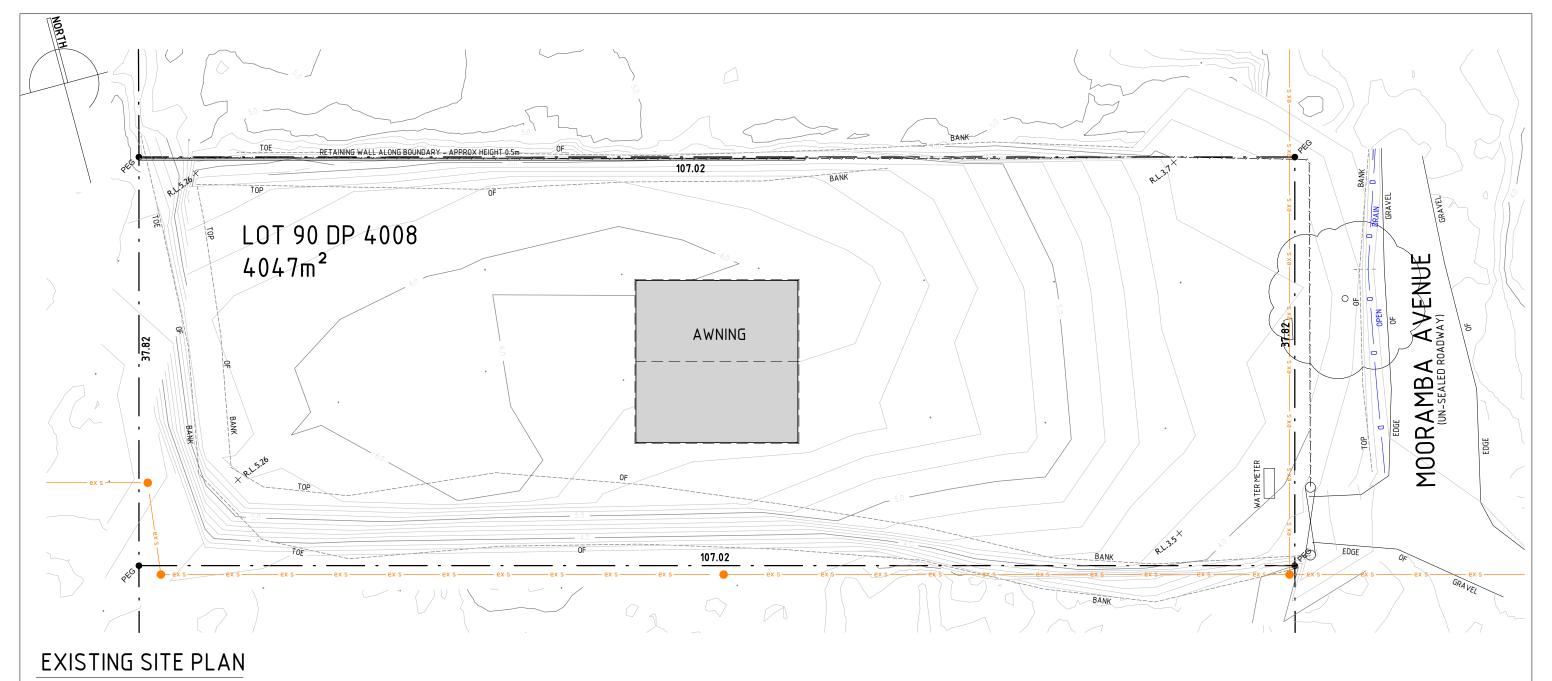

#### NOTE

- PLANS TO BE READ IN CONJUNCTION WITH ALL OTHER RELEVANT DOCUMENTS

| AREA         |        |
|--------------|--------|
| SITE AREA    | 4047m² |
| AWNING AREA: | 225m²  |

| THOMAS AND ASSOCIATES CONSULTING PTY LTD 114 Barton Street PO Box 76 , Kurri Kurri NSW 2327 (02) 49371562 – www.tgthomas.com.au – ABN 65 106 192 661 | D   | ADDITIONAL INFORMATION                                                                         | 22-01-2021 | CLIENT:                                                        | DESIGNED:  | DRAWN:    | CHECKED:    | SHEET TITLE: |                 |           |
|------------------------------------------------------------------------------------------------------------------------------------------------------|-----|------------------------------------------------------------------------------------------------|------------|----------------------------------------------------------------|------------|-----------|-------------|--------------|-----------------|-----------|
|                                                                                                                                                      | С   | FOR APPROVAL                                                                                   | 23-11-2018 | ALL TOWN SKIPS                                                 | AE         | LO        | AE          | EX           | STING SITE PLAN |           |
|                                                                                                                                                      | В   | DRAFT DA PLANS                                                                                 | 03-10-2018 | ] SITE ADDRESS:<br>LOT 90 DP4008 No.5 MOORAMBA AVENUE TUGGERAH | DATE:      | REVISION: | SHEET SIZE: | DDO IECT No. | DDAWING No.     | SHEET No: |
|                                                                                                                                                      | REV | DESCRIPTION                                                                                    | DATE       | PROJECT:                                                       | 22-01-2021 | REVISION: | A 3         | 100761       | ↑ ↑ 1           | 2 12      |
| COPYRIGHT © THIS DRAWING IS COPYRIGHT OF THOMAS AND ASSOCIATES CONSULTING Pty. Ltd.                                                                  |     | THIS DRAWING IS NOT TO BE USED FOR APPROVAL OR CONSTRUCTION WITHOUT CERTIFICATION - REFER TO S | HEET A00   | PROPOSED INDUSTRIAL DEVELOPMENT                                | 22-01-2021 | D         | L AJ        | 180361       | A01             | 2-12      |

- PLANS TO BE READ IN CONJUNCTION WITH ALL OTHER RELEVANT DOCUMENTS

#### **AREA**

AWNING AREA: 225m<sup>2</sup>