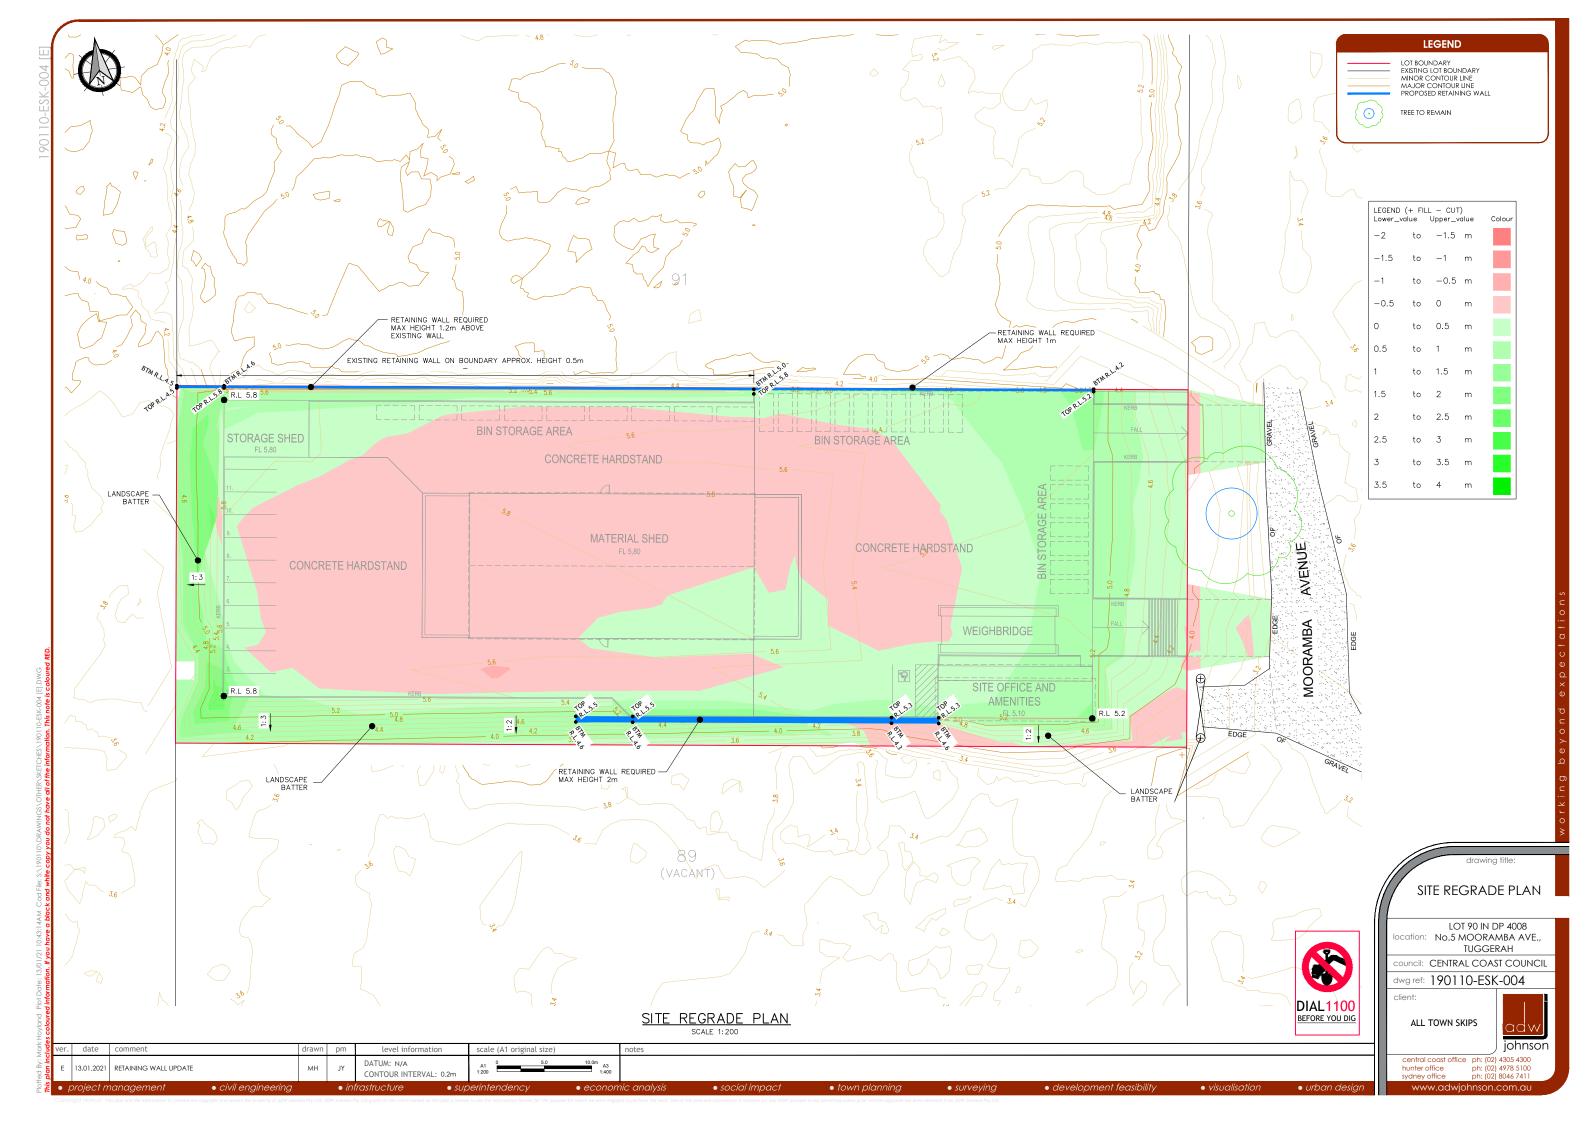

**EROSION &** SEDIMENT CONTROL PLAN

LOT 90 IN DP 4008 ocation: No.5 MOORAMBA AVE., TUGGERAH

council: CENTRAL COAST COUNCIL dwg ref: 190110-REP-004

client:

ALL TOWN SKIPS

johnson

hunter office sydney office ph: (02) 4978 5100 ph: (02) 8046 7411

level information scale (A1 original size) notes DATUM: N/A F 13.01.2021 RETAINING WALL UPDATE CONTOUR INTERVAL: 0.2m