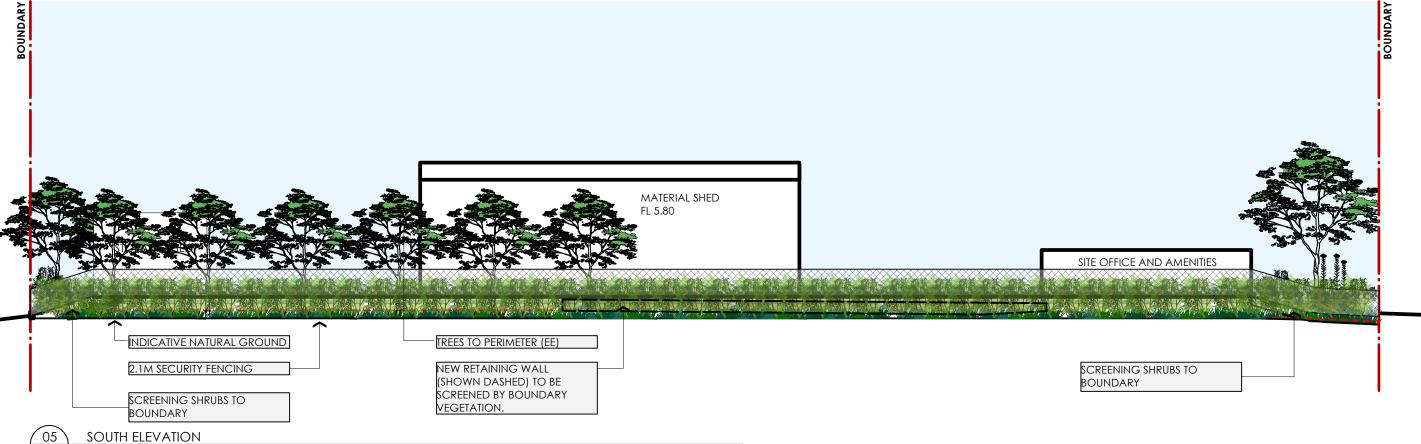

#### **SOUTH ELEVATION**

SCALE AT A3: 1:100

## LANDSCAPE CONCEPT PLAN 01

Scale 1:200

LANDSCAPE CONCEPT

CAR PARK SHADE TREES -LOPHOSTEMON CONFERTUS [LC]

FEATURE TREES -ELAEOCARPUS EUMUNDII [EE]

PROPOSED SCREENING SHRUBS -REFER TO PLANT SCHEDULE SMALL SHRUBS / FEATURE PLANTING

PROPOSED MASS PLANTING REFER TO PLANT SCHEDULE

REFER TO PLANT SCHEDULE

SECURITY FENCING

RETAINING WALL

22/1/21 FOR APPROVAL 22/1/21 FOR APPROVAL 21/1/21 FOR APPROVAL 18/1/21 REVISED DA 06.08.20 REV. RETAINING WALL 22/07/20 RETAINING WALLS 16/07/20 DA - SECTIONS 07/02/19 DA

# LANDSCAPE CONCEPT PLAN 02

**LEGEND** 

EXISTING VEGETATION -(OUTSIDE PROPERTY BOUNDARY)

CAR PARK SHADE TREES -LOPHOSTEMON CONFERTUS [LC]

FEATURE TREES -ELAEOCARPUS EUMUNDII [EE]

PROPOSED SCREENING SHRUBS -REFER TO PLANT SCHEDULE

SMALL SHRUBS / FEATURE PLANTING REFER TO PLANT SCHEDULE

PROPOSED MASS PLANTING REFER TO PLANT SCHEDULE

SECURITY FENCING

RETAINING WALL

22/1/21 FOR APPROVAL 22/1/21 FOR APPROVAL 21/1/21 FOR APPROVAL 18/1/21 REVISED DA 06.08.20 REV. RETAINING WALL 22/07/20 RETAINING WALLS 16/07/20 DA - SECTIONS 07/02/19 DA