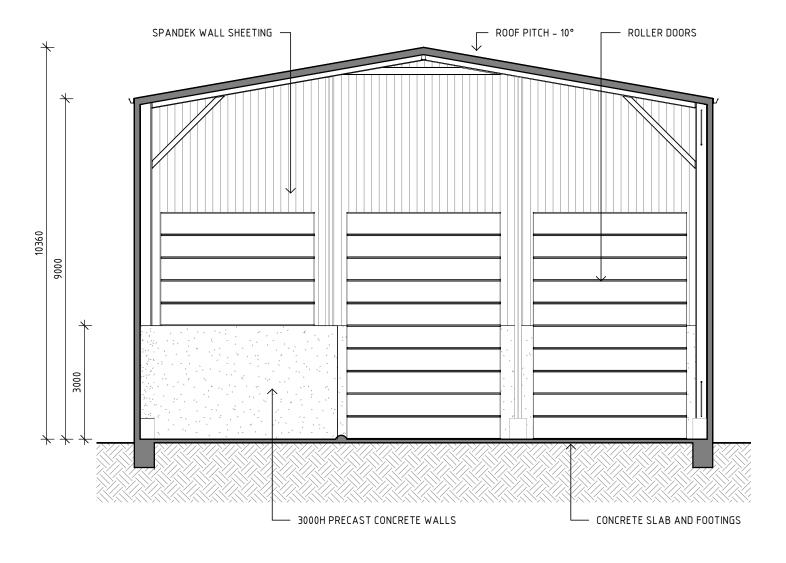

#### **EXISTING WEST ELEVATION**

**EXISTING EAST ELEVATION** 

SCALE AT A3: 1:100

SCALE AT A3: 1:100

SCALE AT A3: 1:100

**EXISTING AWNING PLAN** 

ADDITIONAL INFORMATION 22-01-2021 CLIENT: 23-11-2018 FOR APPROVAL В 03-10-2018 DRAFT DA PLANS DESCRIPTION DATE COPYRIGHT © THIS DRAWING IS COPYRIGHT OF THOMAS AND ASSOCIATES CONSULTING PTY. LTd.

ALL TOWN SKIPS SITE ADDRESS:
LOT 90 DP4008 No.5 MOORAMBA AVENUE TUGGERAH PROPOSED INDUSTRIAL DEVELOPMENT

CHECKED: DRAWN: LO 6-14 SHEET SIZE: REVISION: 22-01-2021 Α3

DESIGNED:

ΑE

SHEET TITLE: AWNNG PLAN AND ELEVATIONS DRAWING No:

PROJECT No: 180361 A03 4-12