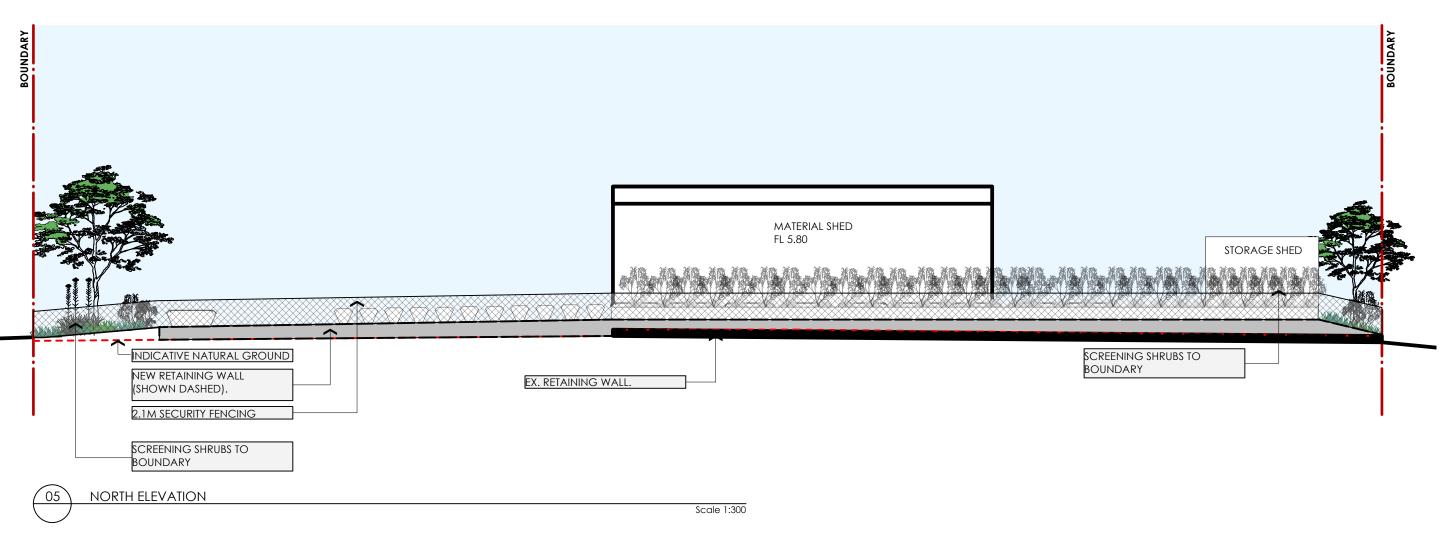

PROPOSED MASS PLANTING REFER TO PLANT SCHEDULE

REFER TO PLANT SCHEDULE

SECURITY FENCING

RETAINING WALL

22/1/21 FOR APPROVAL 22/1/21 FOR APPROVAL 21/1/21 FOR APPROVAL 18/1/21 REVISED DA 06.08.20 REV. RETAINING WALL 22/07/20 RETAINING WALLS 16/07/20 DA - SECTIONS 07/02/19 DA

SMALL SHRUBS / FEATURE PLANTING REFER TO PLANT SCHEDULE

PROPOSED MASS PLANTING REFER TO PLANT SCHEDULE

SECURITY FENCING

RETAINING WALL

22/1/21 FOR APPROVAL 22/1/21 FOR APPROVAL 21/1/21 FOR APPROVAL 18/1/21 REVISED DA 06.08.20 REV. RETAINING WALL 22/07/20 RETAINING WALLS 16/07/20 DA - SECTIONS 07/02/19 DA