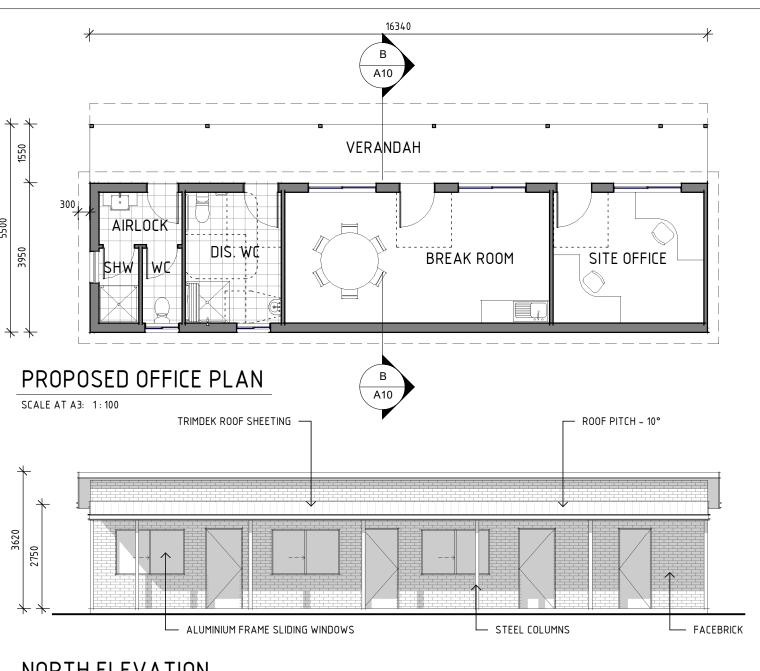

R |

SHEET TITLE: MATERIAL SHED ELEVATION

DRAWING No:

A09

SHEET No:

10-12

| 03-10-2018 | SITE ADDRESS:                               |            |              |               |              |
|------------|---------------------------------------------|------------|--------------|---------------|--------------|
| 03-10-2010 | LOT 90 DP4008 No.5 MOORAMBA AVENUE TUGGERAH | DATE:      | REVISION:    | SHEET SIZE:   | PROJECT No:  |
| D 4 T F    |                                             | DATE.      | ILL VISIOIS. | STILL I SIZE. | T NOSECT NO. |
| DATE       | PROJECT:                                    | 22-01-2021 | n            | ٧3            | 100761       |
| 400        | PROPOSED INDUSTRIAL DEVELOPMENT             | 22-01-2021 | ט            | A3            | וסכטסו       |



#### NORTH ELEVATION



#### **SOUTH ELEVATION**

SCALE AT A3: 1:100



#### SECTION B-B



#### EAST ELEVATION



#### WEST ELEVATION

SCALE AT A3: 1:100

#### NOTE

- PLANS TO BE READ IN CONJUNCTION WITH ALL OTHER RELEVANT DOCUMENTS
- THRESHOLDS OF DOORWAYS TO COMPLY WITH PART D2.15 OF THE BCA
- DISABLED ACCESS TO COMPLY WITH PART D3 OF THE
- PORTABLE FIRE EXTINGUISHERS TO BE PROVIDED IN ACCORDANCE WITH PART E1.6 OF THE BCA
- EXIT DOORS TO BE IN ACCORDANCE WITH BCA CLAUSE
- EMERGENCY LIGHTING AND EXIT SIGNS TO BE PROVIDED IN ACCORDANCE WITH PART E4 OF THE BCA
- MECHANICAL VENTILATION TO AMENITIES IN ACCORDANCE WITH AS1668.2

#### **AREA**

FLOOR AREA: VERANDAH AREA 55m<sup>2</sup>25m<sup>2</sup>



ADDITIONAL INFORMATION 22-01-2021 CLIENT: 23-11-2018 FOR APPROVAL В DRAFT DA PLANS 03-10