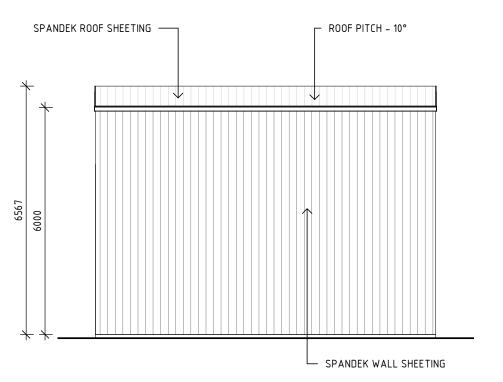

#### **EAST ELEVATION**

SCALE AT A3: 1:100

#### WEST ELEVATION

SCALE AT A3: 1:100

#### **AREA**

FLOOR AREA: VERANDAH AREA 55m<sup>2</sup>25m<sup>2</sup>

ADDITIONAL INFORMATION 22-01-2021 CLIENT: 23-11-2018 FOR APPROVAL В DRAFT DA PLANS 03-10-2018 REV DESCRIPTION DATE COPYRIGHT © THIS DRAWING IS COPYRIGHT OF THOMAS AND ASSOCIATES CONSULTING Pty. Ltd.

#### NORTH ELEVATION

SCALE AT A3: 1:100

| AREA       |  |
|------------|--|
| SHED AREA: |  |

49.5m²

| TI | HO         | M     | ۸S |
|----|------------|-------|----|
|    | BUILDING D | ESIGN |    |

THOMAS AND ASSOCIATES CONSULTING PTY LTD 114 Barton Street PO Box 76 , Kurri Kurri NSW 2327 (02) 49371562 www.tgthomas.com.au – ABN 65 106 192 661