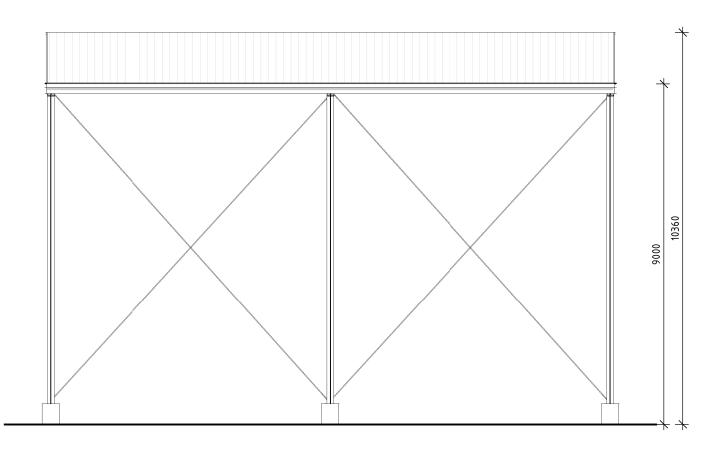

#### **EAST ELEVATION**

SCALE AT A3: 1:100

#### WEST ELEVATION

SCALE AT A3: 1:100