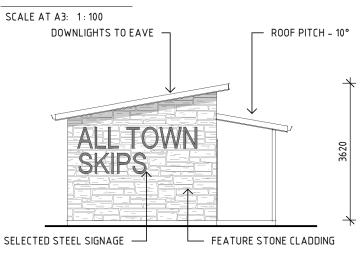

#### **EAST ELEVATION**

SCALE AT A3: 1:100

#### WEST ELEVATION

SCALE AT A3: 1:100