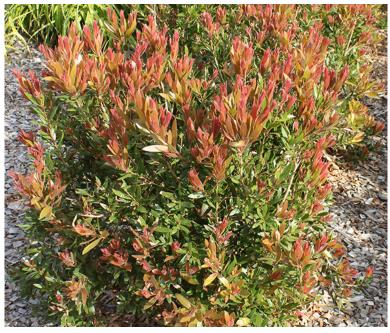

#### PLANT SCHEDULE

All trees supplied are to comply with NATSPEC's "Specifying Trees a guide to assessment of tree quality"

|              | BOTANICAL NAME                    | COMMON NAME              | HEIGHT  | POT SIZE | SPACING  |
|--------------|-----------------------------------|--------------------------|---------|----------|----------|
|              |                                   |                          |         |          |          |
|              | TREES                             |                          |         |          |          |
| EE           | Elaeocarpus eumundii              | Quandong                 | 10m     | 45L      | as shown |
| LC           | Lophostemon confertus             | Brush Box                | 10-15m  | 75L      | as shown |
|              |                                   |                          |         |          |          |
|              | SHRUBS                            |                          |         |          |          |
| CL           | Callistemon 'Red Alert'           | Red Alert                | 2m      | 5L       | 1/m      |
| GS           | Grevillea 'Scarlet Sprite'        | Scarlet Sprite           | 2m      | 5L       | 1/m      |
|              | Photinia glabra                   | Photinia                 | 4m      | 5L       | 1/m      |
| SR           | Syzygium australe 'Resilience'    | Resilience               | 3m      | 5L       | 1/m      |
| <b>P</b> AGR | Westringia 'Jervis Gem'           | Jervis Gem               | 1m      | 5L       | 4/m      |
|              |                                   |                          |         |          |          |
|              | ACCENTS / PERENNIALS / GROUND     |                          |         |          |          |
| CC           | Casuarina 'Cousin It'             | Cousin It                | 0.2m    | 2.5 L    | 2/m      |
| DE           | Doryanthes excelsa                | Gymea lilly              | 1.5m    | 2.5 L    | 2/m      |
| GT           | Gazania tomentosa                 | Gazania                  | 0.3m    | 2.5 L    | 4/m      |
| GP           | Grevillea poorinda 'Royal Mantle' | Grevilled 'Royal Mantle' | 0.5-1 m | 2.5 L    | 2/m      |
| HS           | Hibbertia scandens                | Snake Vine               | 0.3m    | 2.5 L    | 4/m      |
| FN           | Ficinia nodosa                    | Knobby club rush         | 0.8m    | 2.5 L    | 6/m      |
| LT           | Lomandra longifolia               | Mat Rush                 | 1m      | 2.5 L    | 3/m      |
| LK           | Lomandra 'Katrinus'               | Lomandra Katrinus        | 0.8m    | 2.5 L    | 6/m      |
| MP           | Myoporum parvifolium              | Creeping boobialla       | 0.4m    | 2.5 L    | 3/m      |
| T.I          | Trachelospermum jasminoides       | Star Jasmine             | 0.3m    | 2.5.1    | 2/m      |

Elaeocarpus eumundii

Grevillea 'Scarlet Sprite'

Lomandra 'Tanika'

Westringia 'Jervis Gem'

Syzygium 'Resilience'

Casuarina 'Cousin IT'

Gazania tomentosa

Grevillea 'Scarlet Sprite'